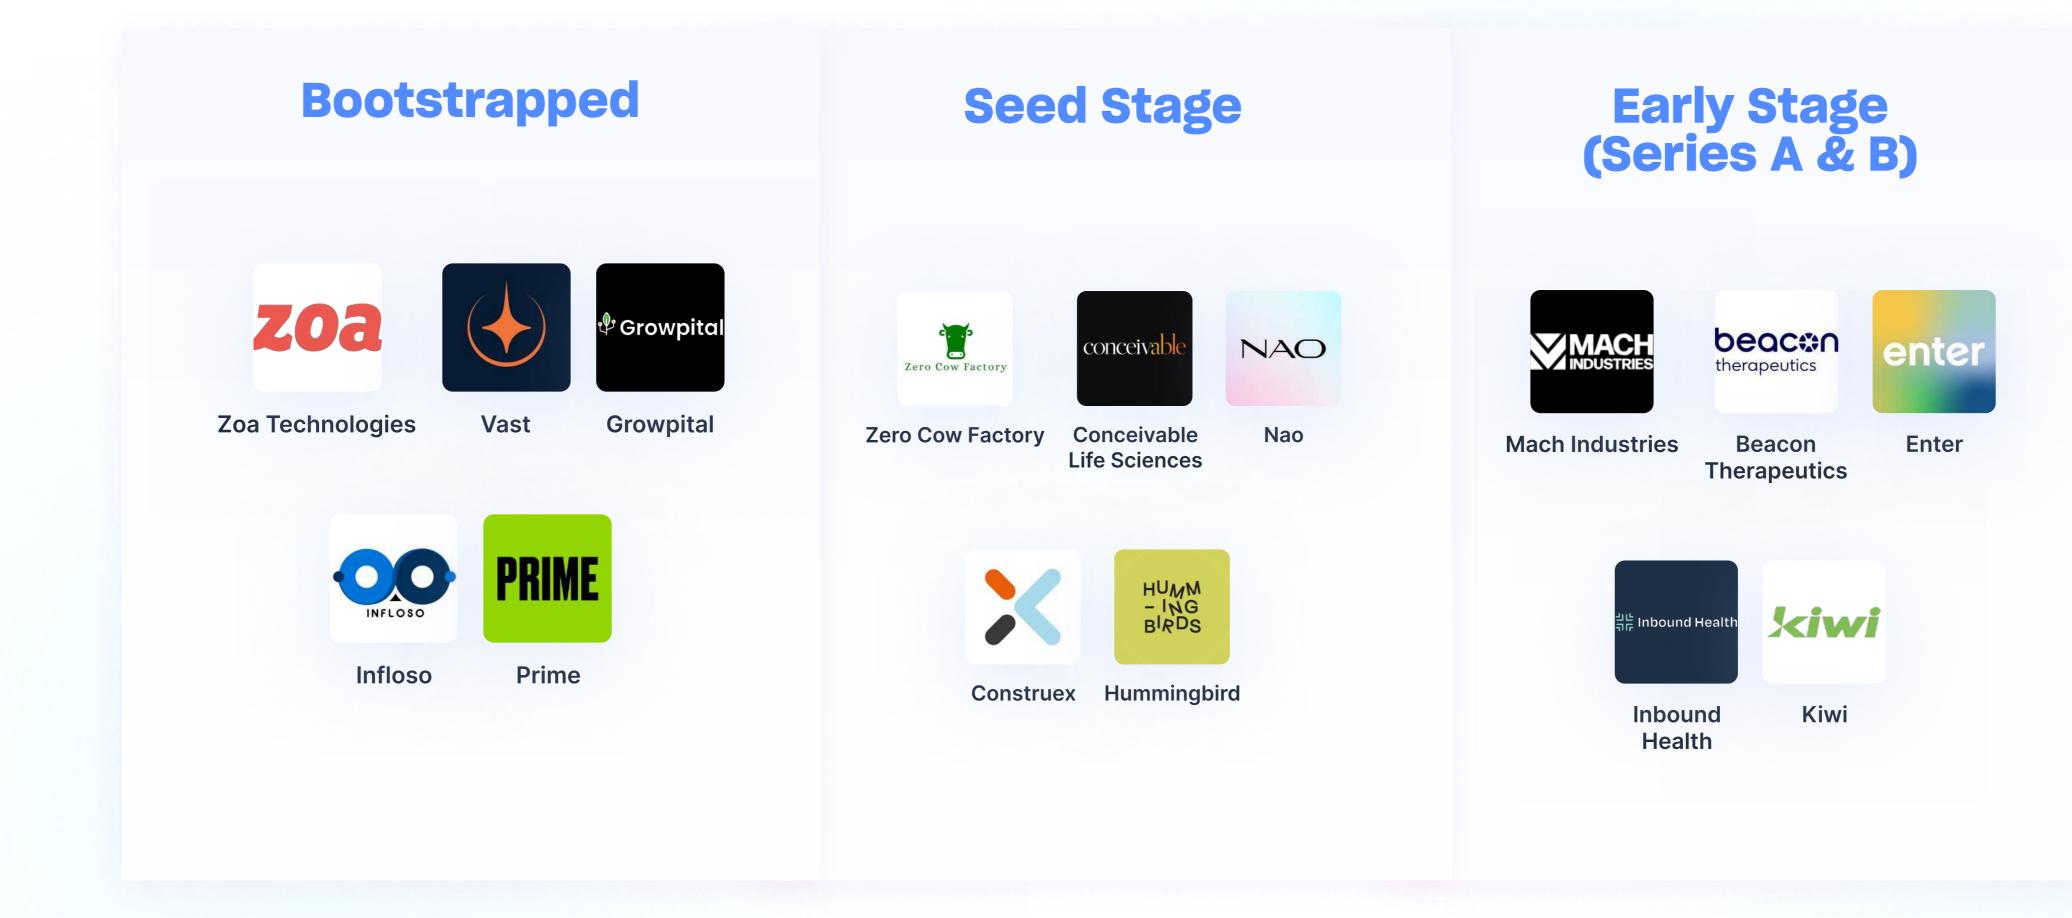

Among the companies, 52% are in the seed stage, 32% are in the early stage (Series A and B) while the remaining 16% are bootstrapped.

For the companies covered in this report:

52%

of companies are in the Seed stage

16%

of the companies are **Bootstrapped** 

while rest are in the **Early Stage** (Series A & B)

## **50 Hypergrowth Companies in Q1 2024**

| ed Stage               |                           | Early Stage                            |              |
|------------------------|---------------------------|----------------------------------------|--------------|
| Stage                  | Agri Tech                 | D-Matrix* Unstructured*                |              |
|                        | Blockchain                | Senter                                 | Climat       |
| umbat 갈 Fullfile       | Climate Tech              | Writer * Wrtn Tech.*                   | Conten       |
|                        | Coding Tools              | Mach Industries                        | Dee          |
|                        | Cyber Security            | MAKEUP <sup>By</sup> MARIO             | E-Com        |
|                        | Deep Tech                 | 🥵 Kiwi 🧳 Onfly 👥 Tamara                | Fin<br>Se    |
|                        | <b>E-Commerce</b>         | <b>OATSIDE</b>                         | ood & Bevera |
|                        | Ed Tech                   | beacen therapeutics Inbound Health Mox | ic Healt     |
|                        | Energy Tech               | Believer Med                           | ia & Enterta |
| nmingbird 🗶 XFactor.io | Enterprise SaaS           | Airalo T                               | elecommun    |
|                        | <b>Financial Services</b> |                                        |              |
| rence 🔫 ElevateNow     | Health Tech               |                                        |              |
|                        | Travel & Hospitality      |                                        |              |