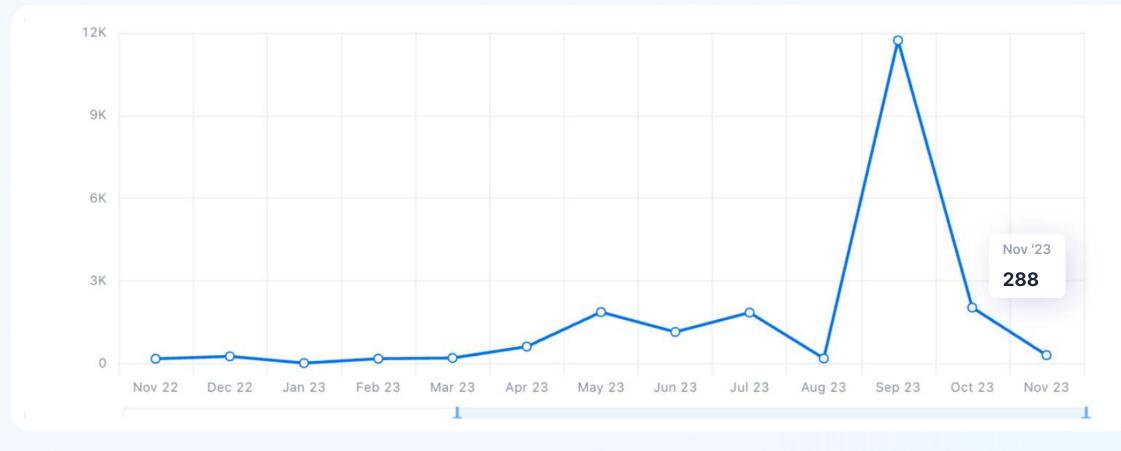

### **Total website visits**

Source: Similarweb

Utkarsh Khandelwal **Co-founder** 

### **Employee count**

Source: Synaptic

Employee count increased by 150% from Nov 2022 to Nov 2023.

Website visits increased drastically in Mar 2023 and then declined.