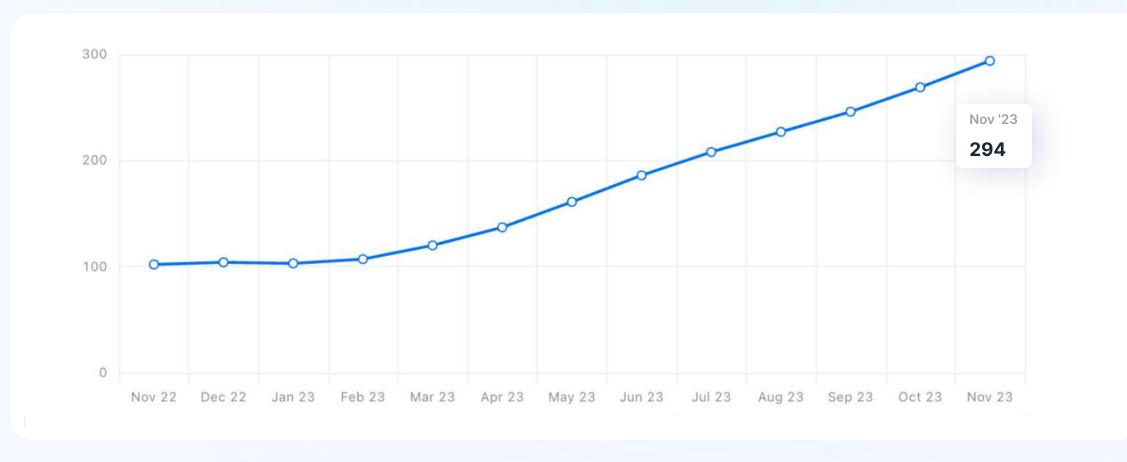

### **Employee count**

Source: Synaptic

Employee count increased by 150% from Nov 2022 to Nov 2023.

Website visits increased drastically in Mar 2023 and then declined.