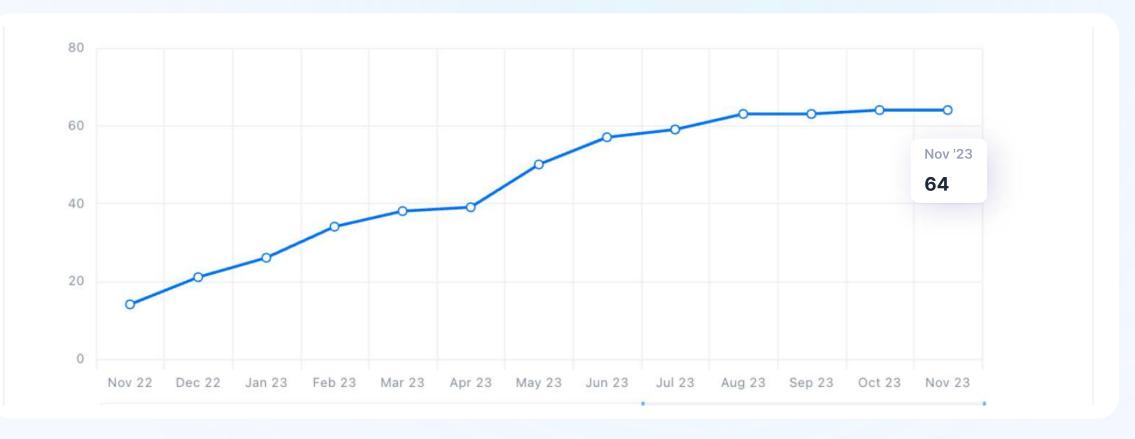

### Total website visits

Source: Similarweb

Employee count increased by ~300% from Nov 2022 to Nov 2023.

Website visits took a big jump from Apr 2023 to May 2023 and then declined.

growpital.com

India

Founded in 2020