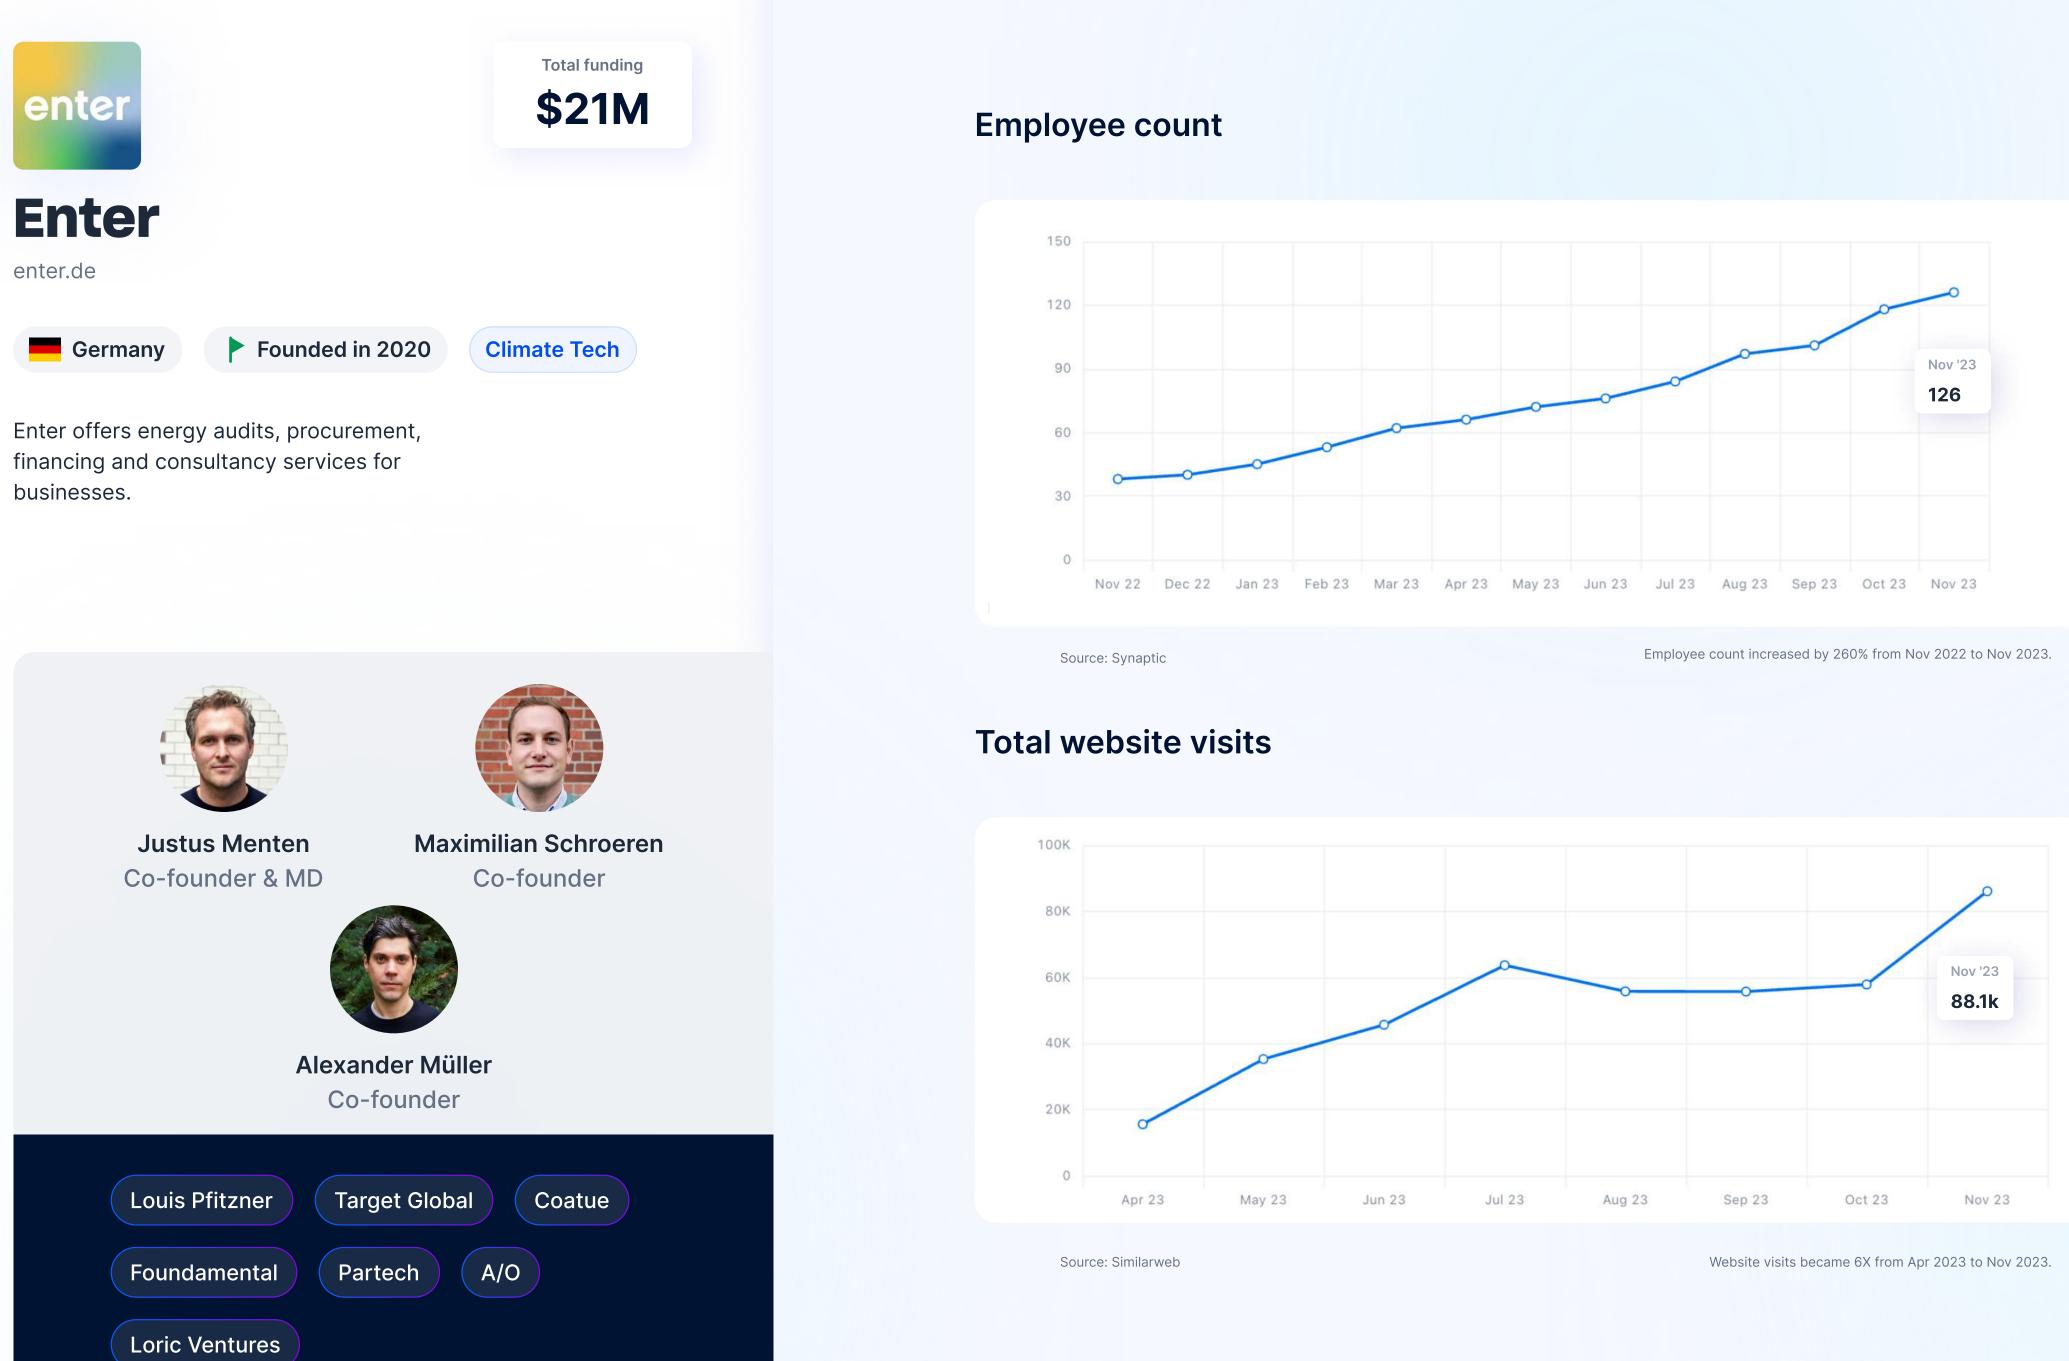

Enter enter.de

Enter offers energy audits, procurement, financing and consultancy services for businesses.

### **Employee count**

Source: Synaptic

### **Total website visits**

Source: Similarweb

Employee count increased drastically from Nov 2022 to Nov 2023.

Website visits remained flat initially but jumped from Feb 2023 to Apr 2023.

Vast is an aerospace company that aims to develop private space stations to take humanity beyond earth.