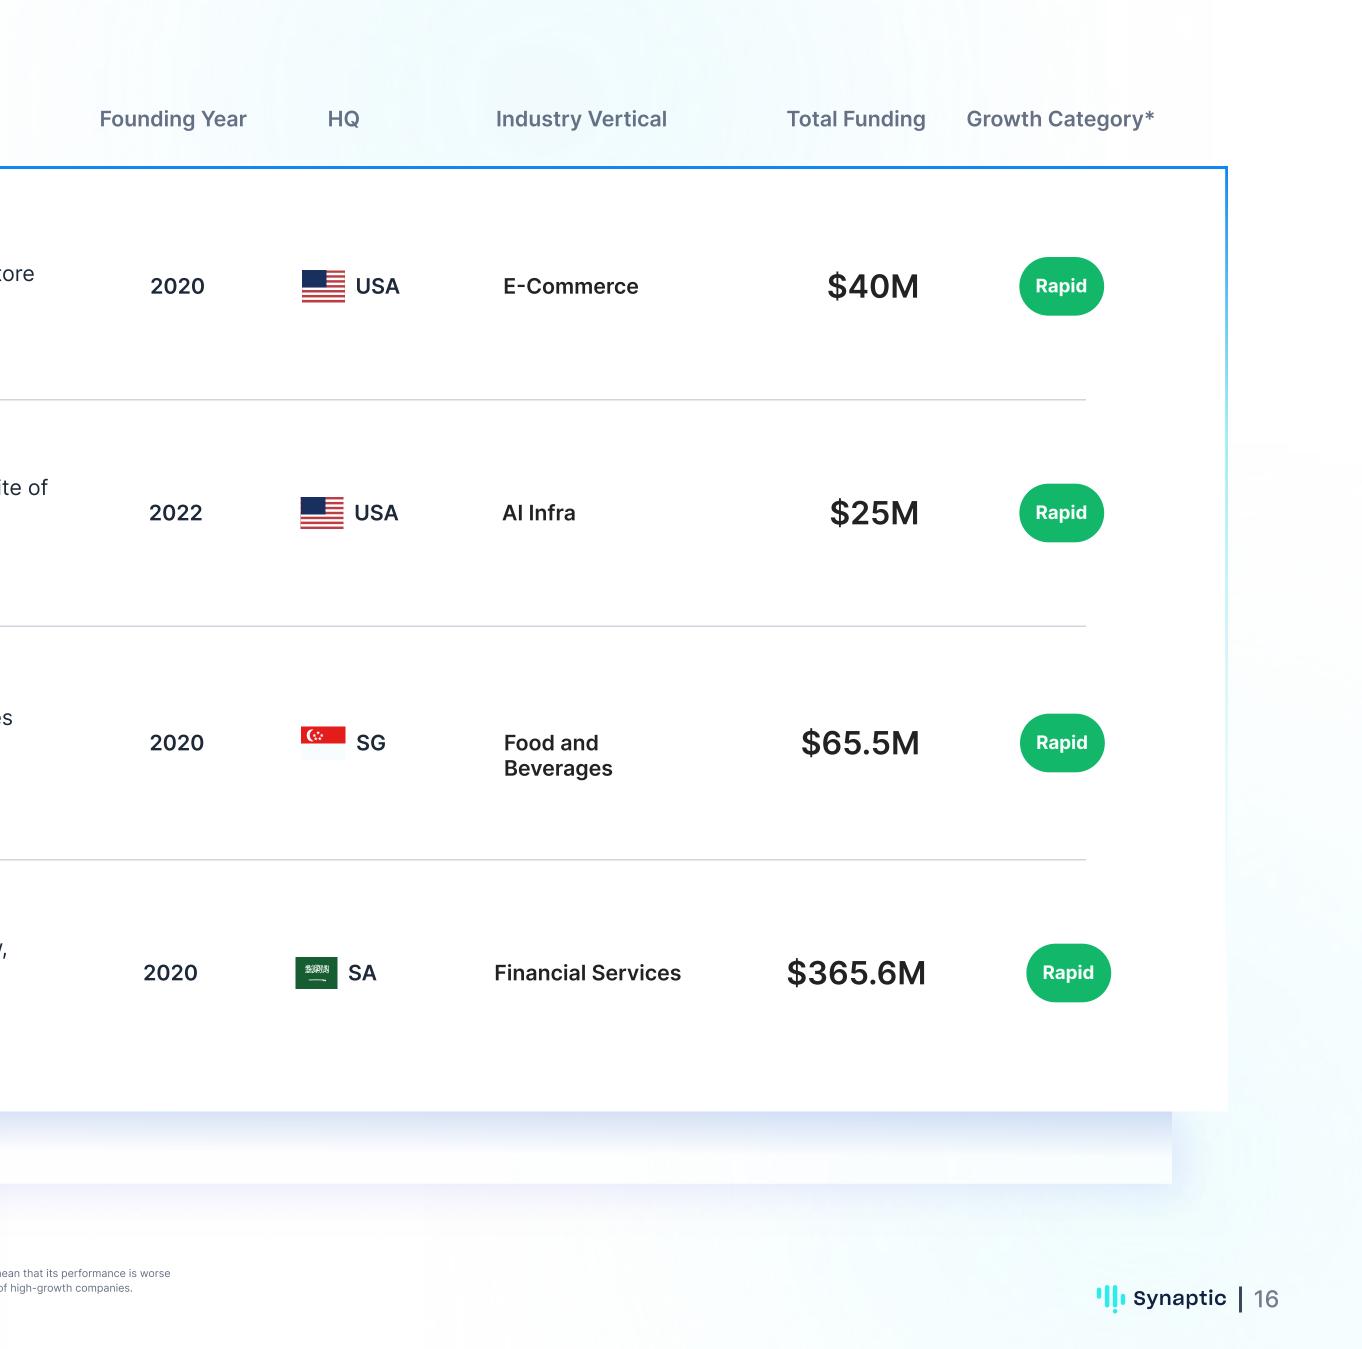

## **50 Hypergrowth Companies in Q1 2024**

| ed Stage               |                           | Early Stage                            |              |
|------------------------|---------------------------|----------------------------------------|--------------|
| Stage                  | Agri Tech                 | D-Matrix* Unstructured*                |              |
|                        | Blockchain                | Senter                                 | Climat       |
| umbat 갈 Fullfile       | Climate Tech              | Writer * Wrtn Tech.*                   | Conten       |
|                        | Coding Tools              | Mach Industries                        | Dee          |
|                        | Cyber Security            | MAKEUP <sup>By</sup> MARIO             | E-Com        |
|                        | Deep Tech                 | 🥵 Kiwi 🧳 Onfly 👥 Tamara                | Fin<br>Se    |
|                        | <b>E-Commerce</b>         | <b>OATSIDE</b>                         | ood & Bevera |
|                        | Ed Tech                   | beacen therapeutics Inbound Health Mox | ic Healt     |
|                        | Energy Tech               | Believer Med                           | ia & Enterta |
| nmingbird 🗶 XFactor.io | Enterprise SaaS           | Airalo T                               | elecommun    |
|                        | <b>Financial Services</b> |                                        |              |
| rence 🔫 ElevateNow     | Health Tech               |                                        |              |
|                        | Travel & Hospitality      |                                        |              |

\*Based on the Synaptic Growth Index

| About the Company                                                                                                                         | Founding Year | HQ    | Industry Vertical  | Growth Category* |
|-------------------------------------------------------------------------------------------------------------------------------------------|---------------|-------|--------------------|------------------|
| Zoa is an all-in-one platform for renewable<br>energy companies, featuring solutions like<br>solar power management and EV<br>management. | 2022          | UK UK | Energy Tech        | Rapid            |
| Vast is an aerospace company that aims to develop private space stations to take humanity beyond earth.                                   | 2021          | USA   | Deep Tech          | Rapid            |
| Growpital is an investment platform that offers opportunities for retail investment in agriculture projects.                              | 2020          | IND   | Financial Services | Rapid            |
| Infloso is a platform that connects influencers with brands and agencies to create content and run campaigns.                             | 2021          | IND   | Enterprise SaaS    | Rapid            |
|                                                                                                                                           |               |       |                    |                  |

| PRIME | <b>Prime</b><br>drinkprime.com | Prime offers a variety of energy of hydration products.                                                                                             |
|-------|--------------------------------|-----------------------------------------------------------------------------------------------------------------------------------------------------|
| sylq  | <b>Slyq</b><br>sylq.io         | Sylq is an all-in-one payment plat<br>Europe, offering comprehensive p<br>solutions for businesses.                                                 |
|       | Arcadia<br>arcadiacold.com     | Arcadia Cold is a third-party logis<br>company that specializes in provi<br>handling, storage, distribution, ar<br>added services to the F&B indust |