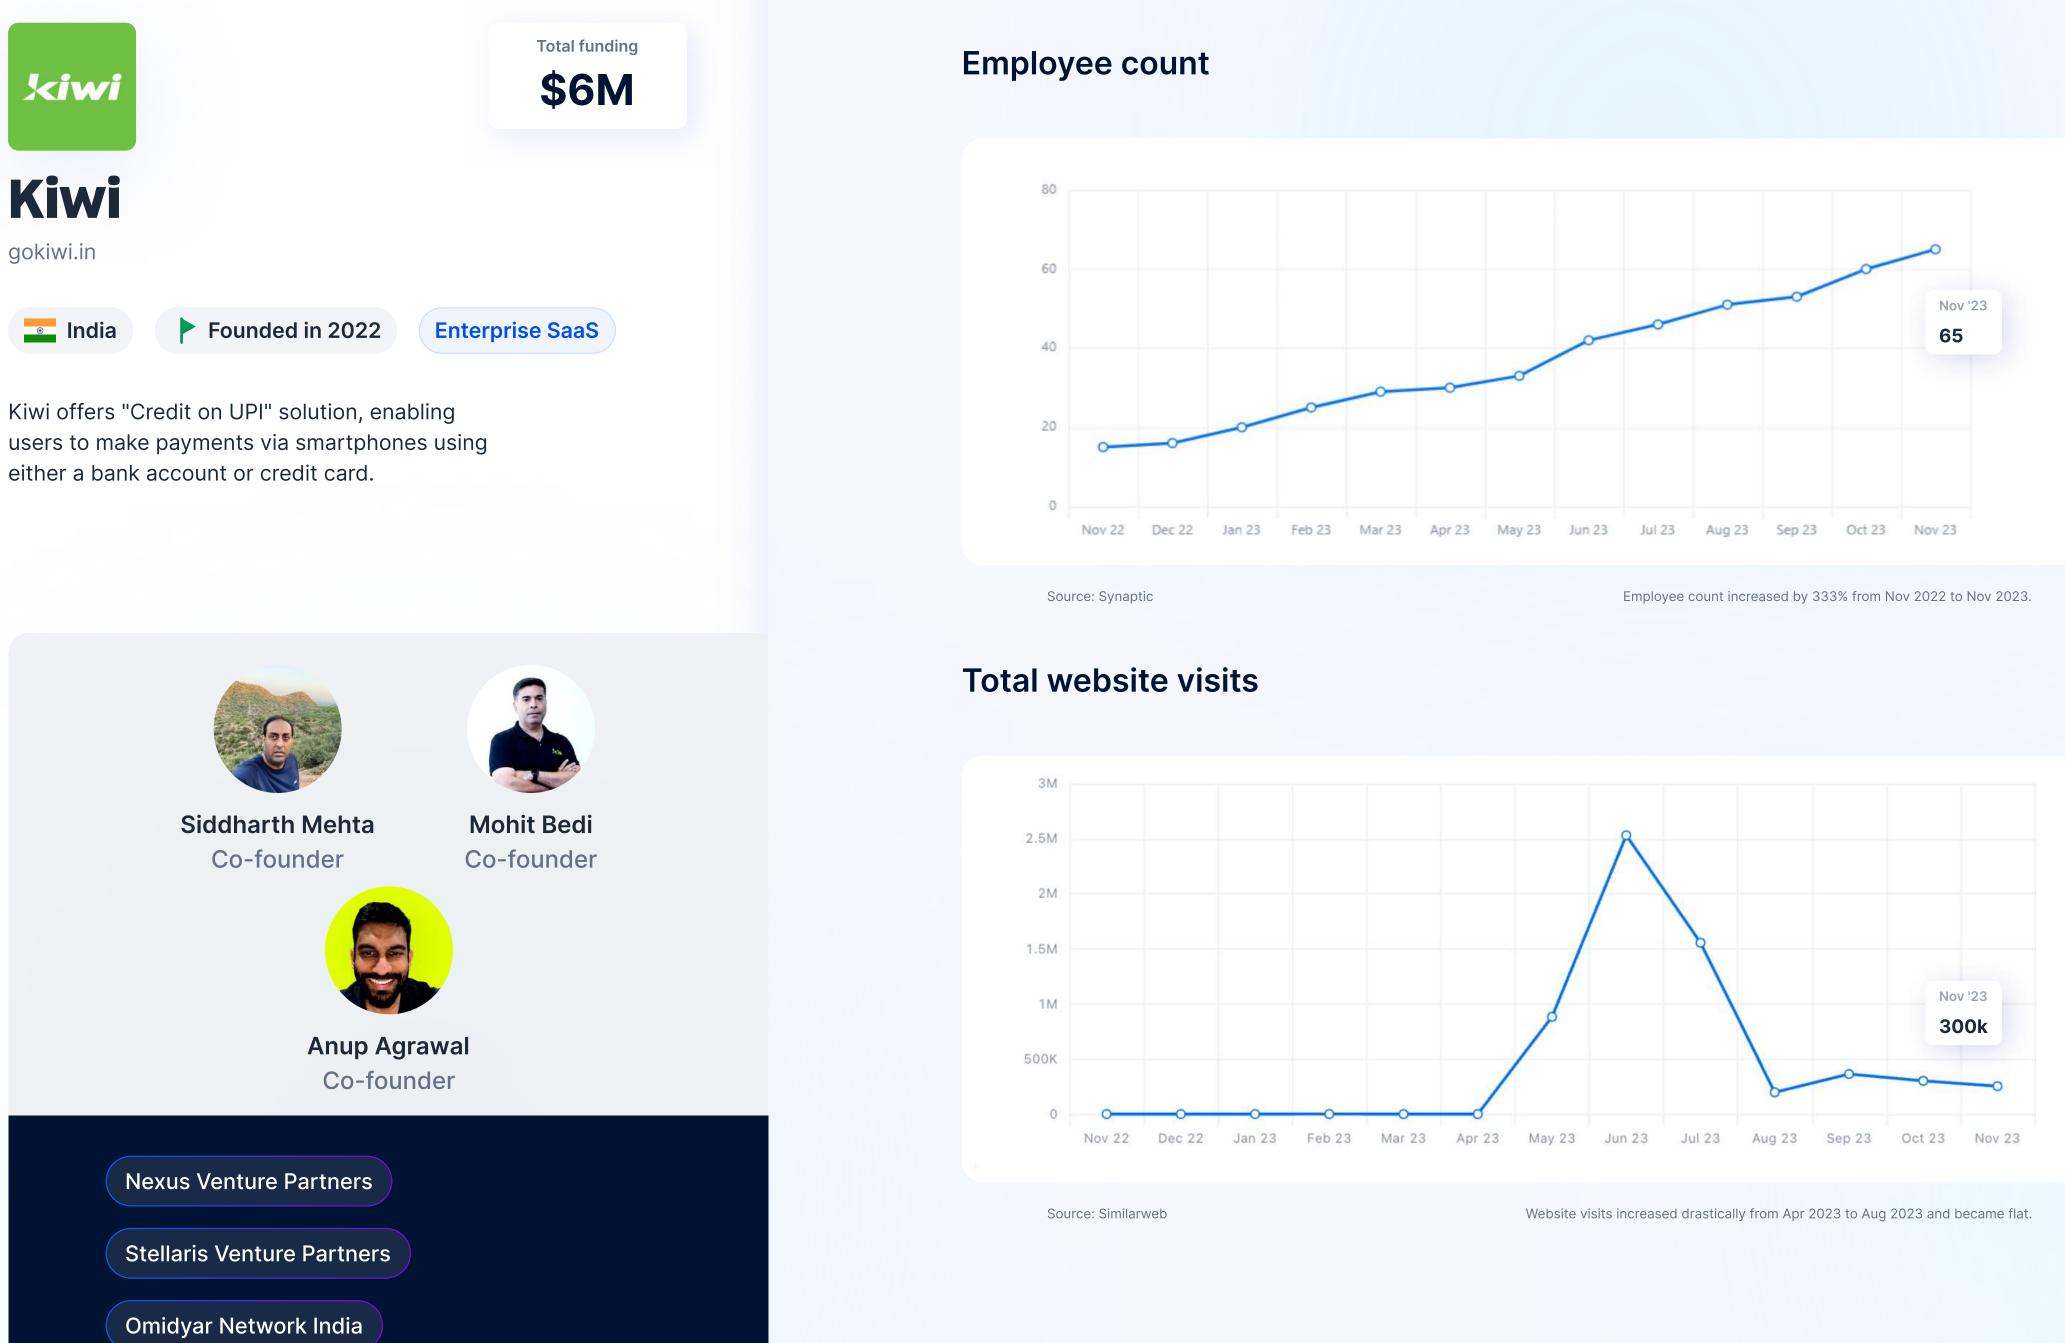

## Synaptic

### **Employee count**

Source: Synaptic

Employee count increased by 150% from Nov 2022 to Nov 2023.

Website visits increased drastically in Mar 2023 and then declined.