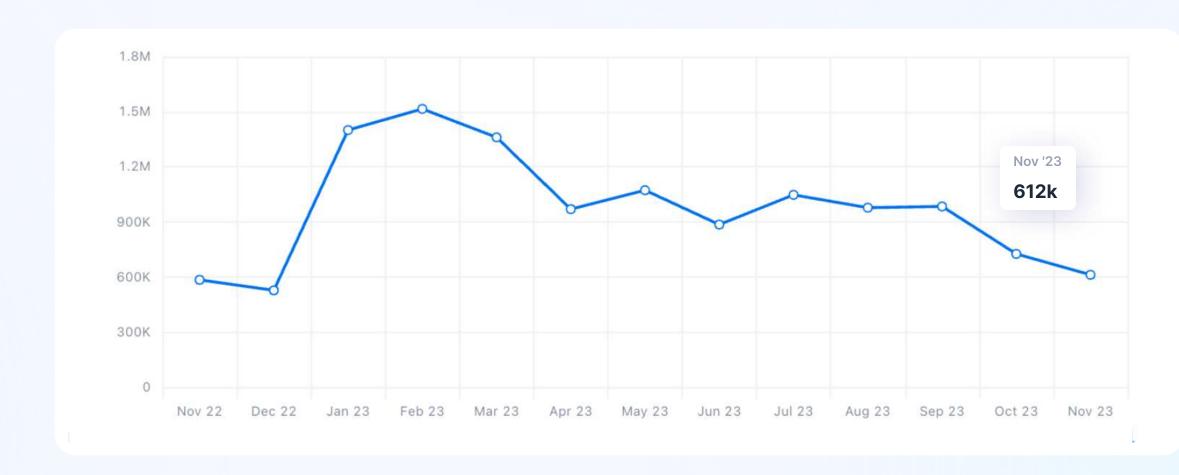

### **Employee count**

Source: Synaptic

Employee count increased by 150% from Nov 2022 to Nov 2023.

Website visits increased drastically in Mar 2023 and then declined.