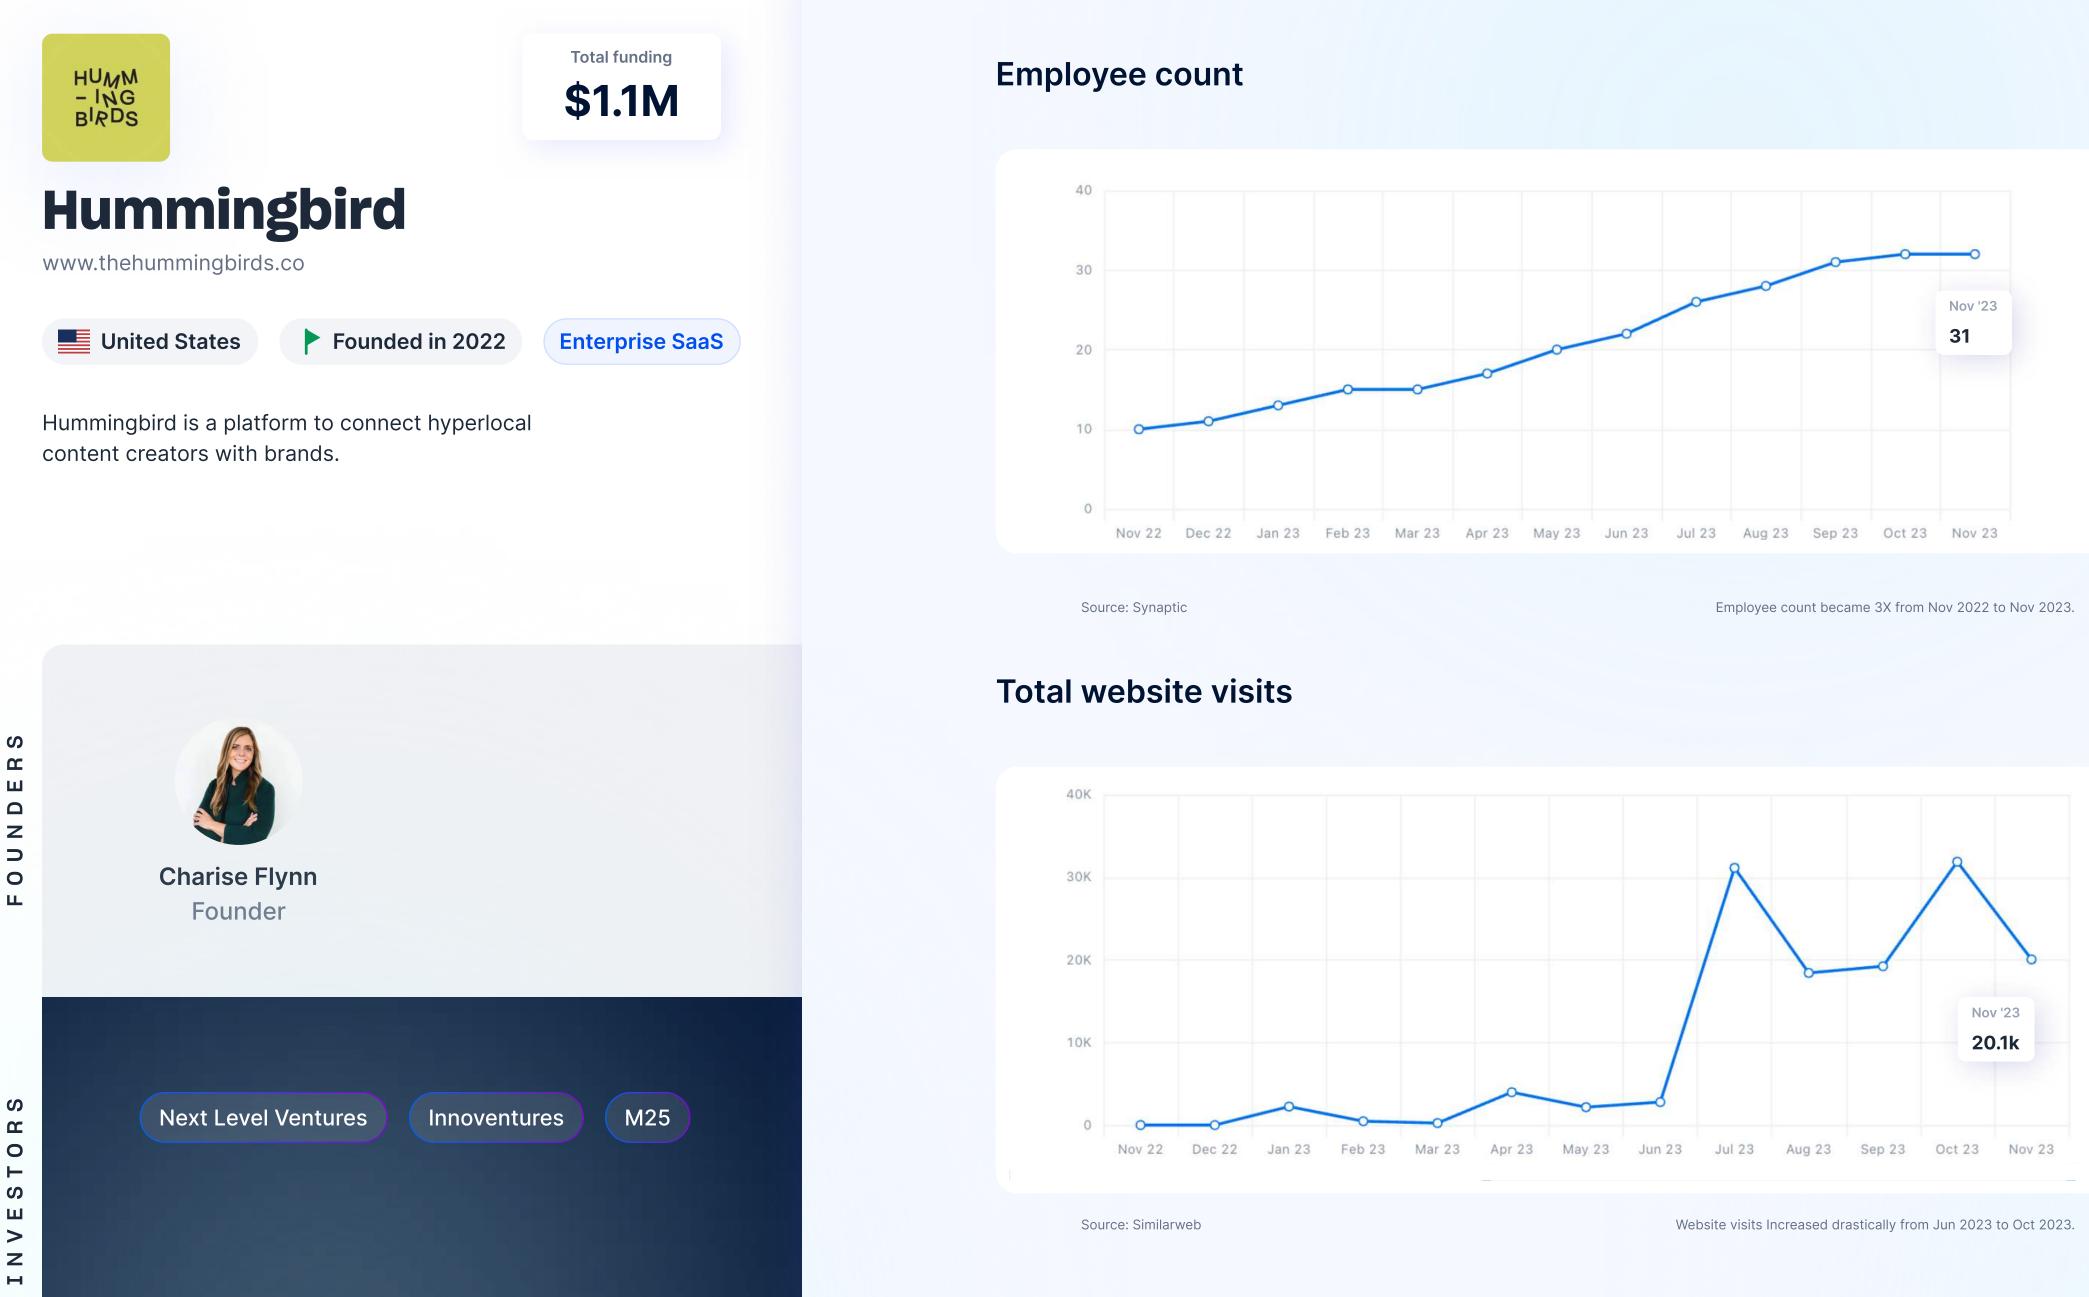

### **Employee count**

Source: Synaptic

### **Total website visits**

Source: Similarweb

Employee count increased drastically from Nov 2022 to Nov 2023.

Website visits remained flat initially but jumped from Feb 2023 to Apr 2023.

Vast is an aerospace company that aims to develop private space stations to take humanity beyond earth.