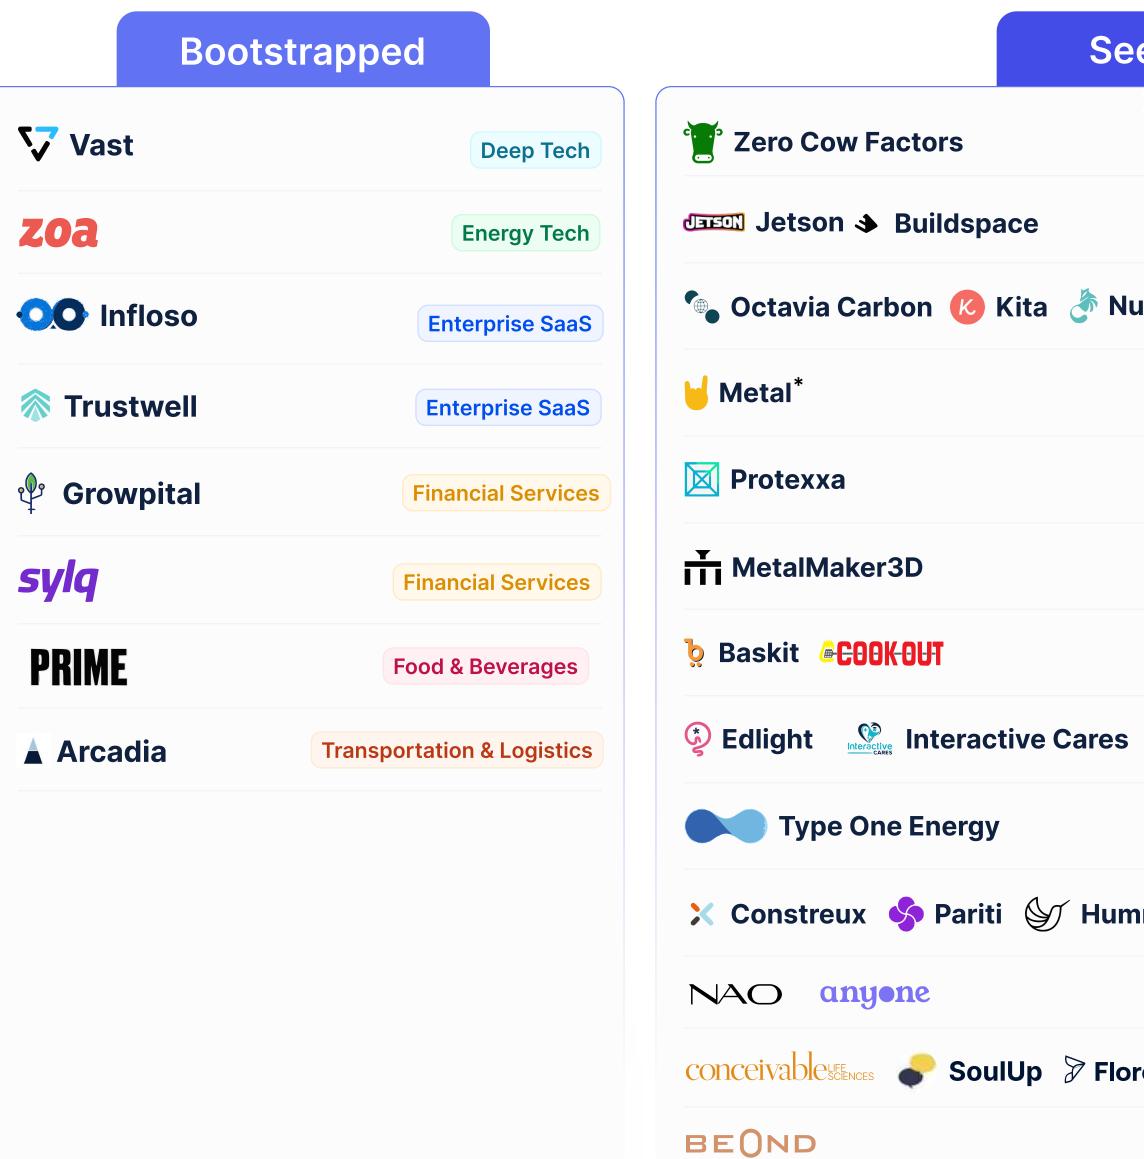

Among the companies, 52% are in the seed stage, 32% are in the early stage (Series A and B) while the remaining 16% are bootstrapped.

For the companies covered in this report:

52%

of companies are in the Seed stage

16%

of the companies are **Bootstrapped** 

while rest are in the **Early Stage** (Series A & B)

## **50 Hypergrowth Companies in Q1 2024**

| ed Stage               |                           | Early Stage                            |              |
|------------------------|---------------------------|----------------------------------------|--------------|
| Stage                  | Agri Tech                 | D-Matrix* Unstructured*                |              |
|                        | Blockchain                | Senter                                 | Climat       |
| umbat 갈 Fullfile       | Climate Tech              | Writer * Wrtn Tech.*                   | Conten       |
|                        | Coding Tools              | Mach Industries                        | Dee          |
|                        | Cyber Security            | MAKEUP <sup>By</sup> MARIO             | E-Com        |
|                        | Deep Tech                 | 🥵 Kiwi 🧳 Onfly 👥 Tamara                | Fin<br>Se    |
|                        | <b>E-Commerce</b>         | <b>OATSIDE</b>                         | ood & Bevera |
|                        | Ed Tech                   | beacen therapeutics Inbound Health Mox | ic Healt     |
|                        | Energy Tech               | Believer Med                           | ia & Enterta |
| nmingbird 🗶 XFactor.io | Enterprise SaaS           | Airalo T                               | elecommun    |
|                        | <b>Financial Services</b> |                                        |              |
| rence 🔫 ElevateNow     | Health Tech               |                                        |              |
|                        | Travel & Hospitality      |                                        |              |