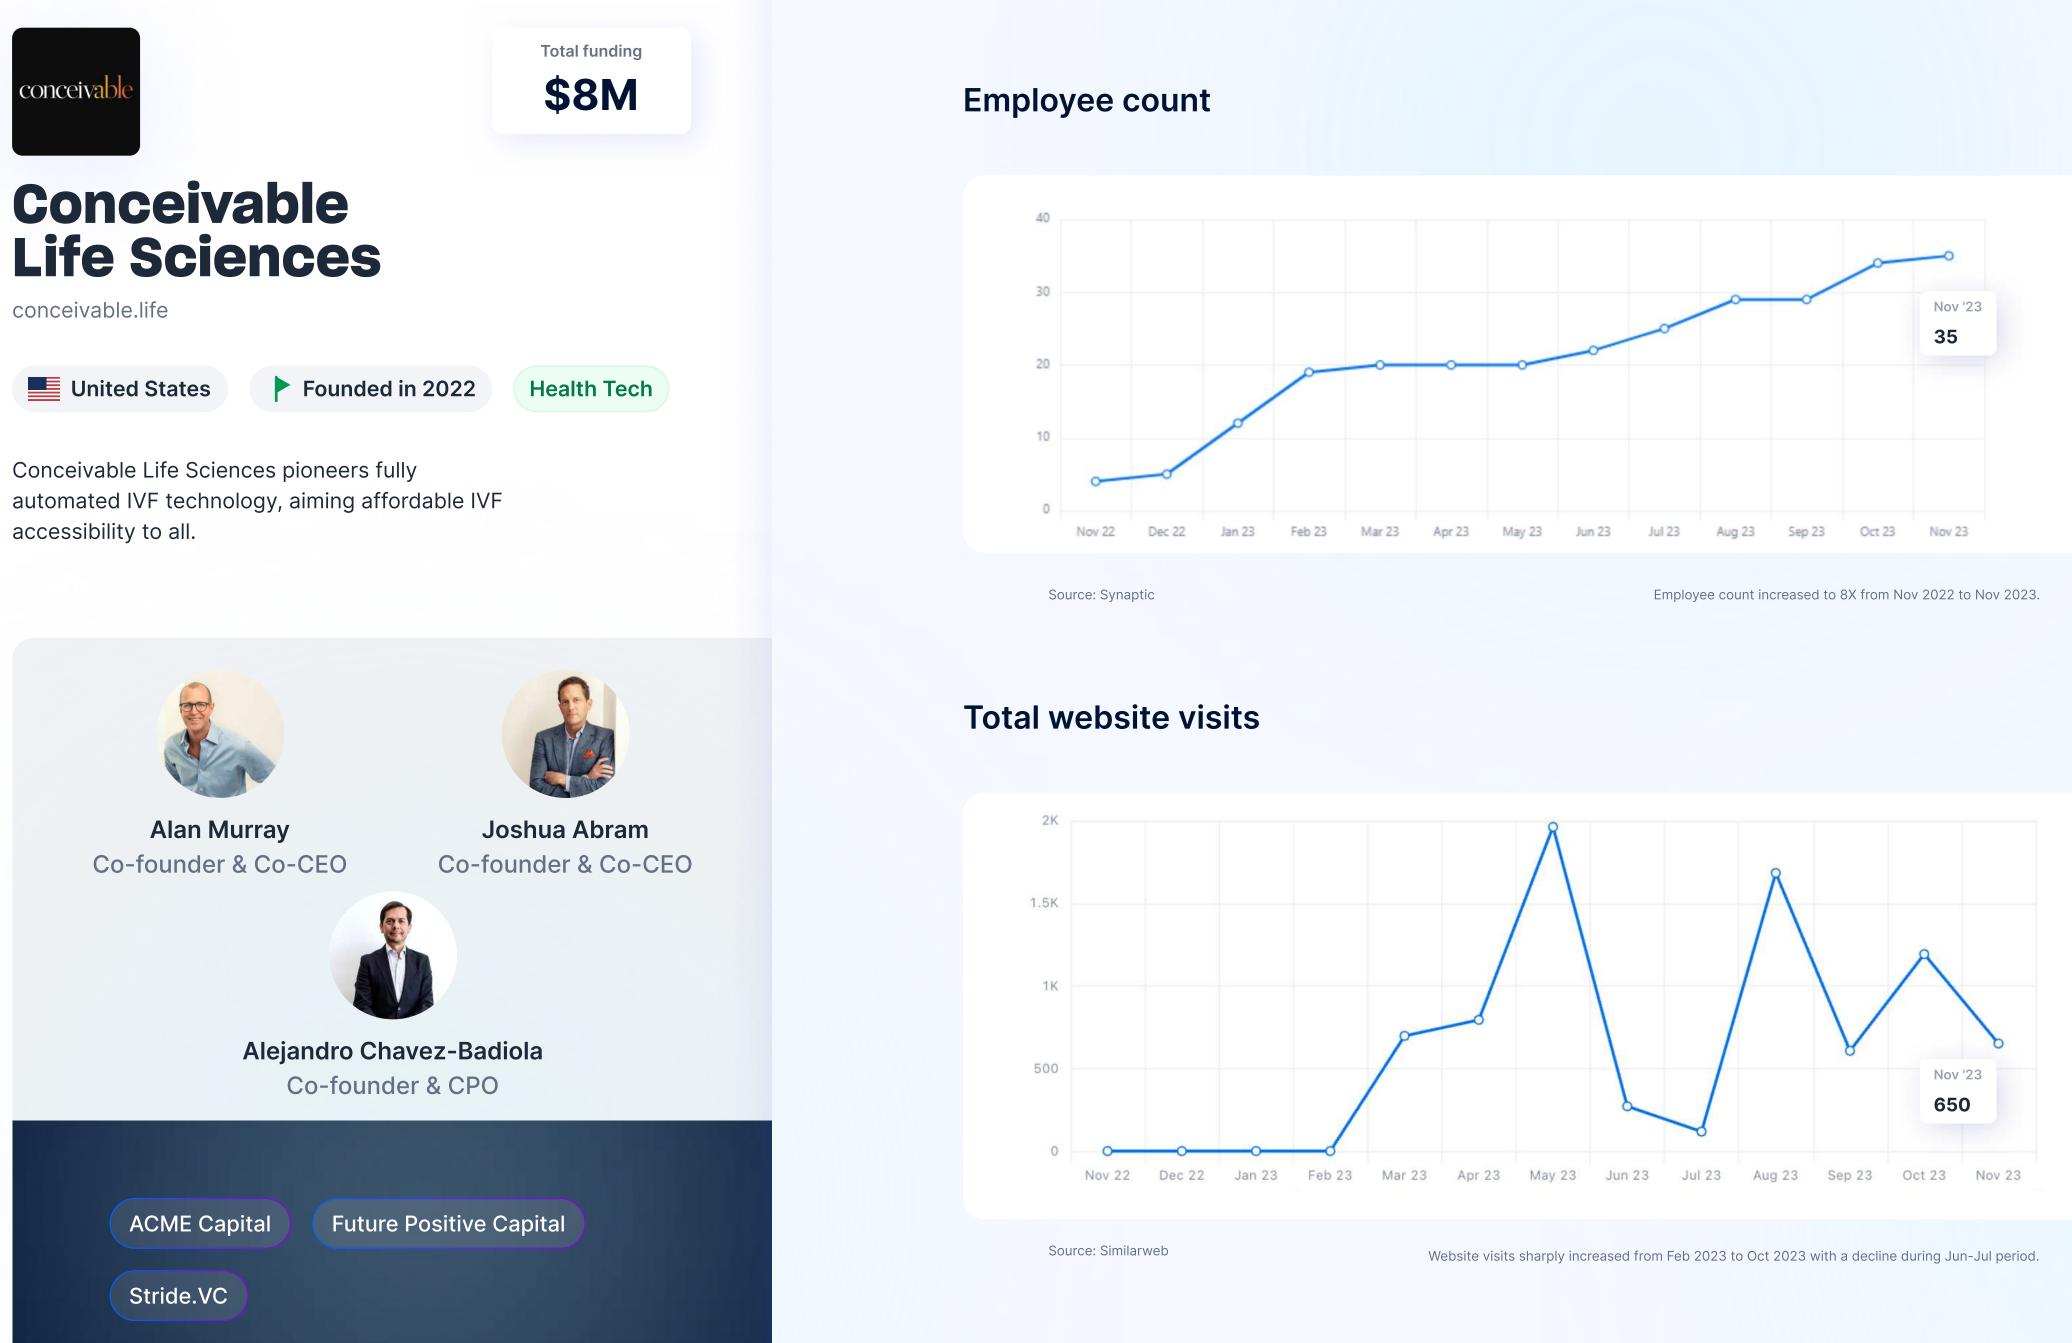

conceivable.life

Conceivable Life Sciences pioneers fully automated IVF technology, aiming affordable IVF accessibility to all.