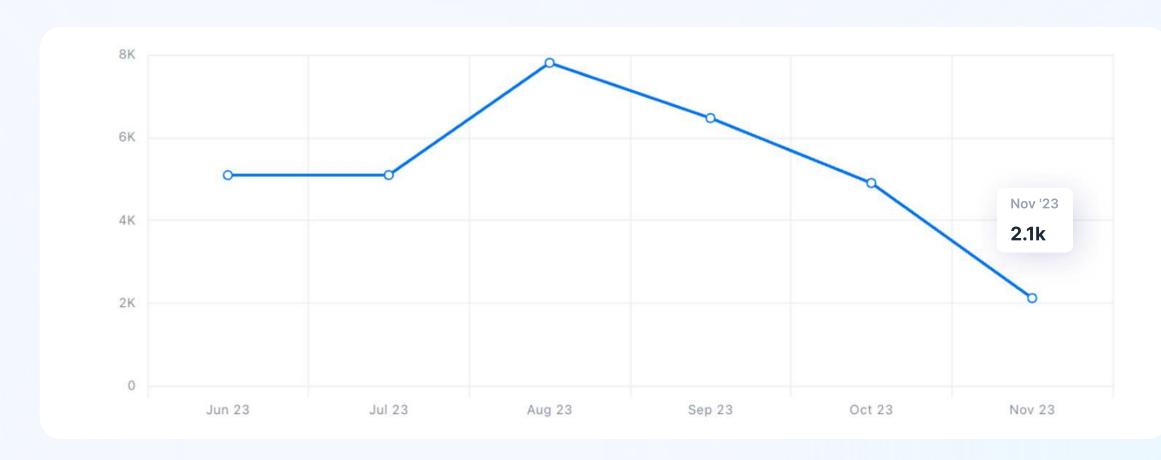

### **Total website visits**

Employee count increased to 15X from Nov 2022 to Nov 2023.

Source: Similarweb

Website visits showed an overall decrease of 60% from Jun 2023 to Nov 2023.

S £ ш Δ Ζ Ο ш

Allina Health