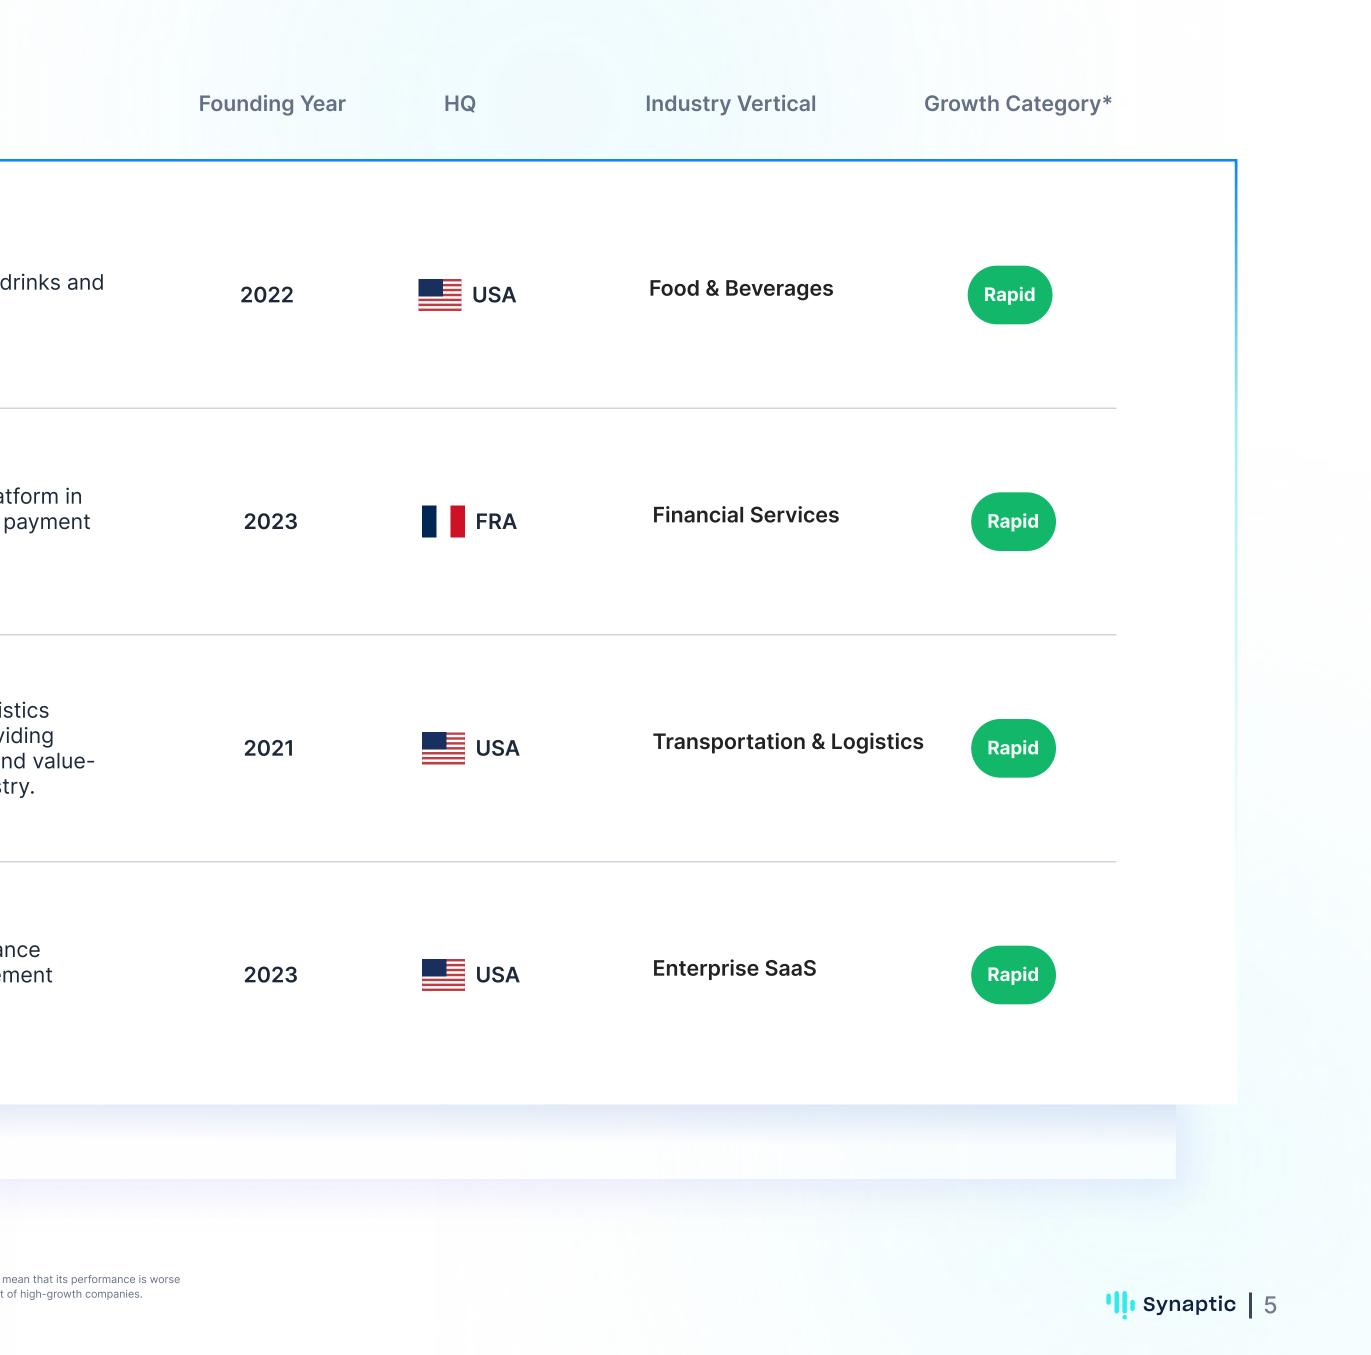

\*Based on the Synaptic Growth Index

| About the Company                                                                                                                         | Founding Year | HQ    | Industry Vertical  | Growth Category* |
|-------------------------------------------------------------------------------------------------------------------------------------------|---------------|-------|--------------------|------------------|
| Zoa is an all-in-one platform for renewable<br>energy companies, featuring solutions like<br>solar power management and EV<br>management. | 2022          | UK UK | Energy Tech        | Rapid            |
| Vast is an aerospace company that aims to develop private space stations to take humanity beyond earth.                                   | 2021          | USA   | Deep Tech          | Rapid            |
| Growpital is an investment platform that offers opportunities for retail investment in agriculture projects.                              | 2020          | IND   | Financial Services | Rapid            |
| Infloso is a platform that connects influencers with brands and agencies to create content and run campaigns.                             | 2021          | IND   | Enterprise SaaS    | Rapid            |
|                                                                                                                                           |               |       |                    |                  |

| PRIME | <b>Prime</b><br>drinkprime.com | Prime offers a variety of energy of hydration products.                                                                                             |
|-------|--------------------------------|-----------------------------------------------------------------------------------------------------------------------------------------------------|
| sylq  | <b>Slyq</b><br>sylq.io         | Sylq is an all-in-one payment plat<br>Europe, offering comprehensive p<br>solutions for businesses.                                                 |
|       | Arcadia<br>arcadiacold.com     | Arcadia Cold is a third-party logis<br>company that specializes in provi<br>handling, storage, distribution, ar<br>added services to the F&B indust |

Trustwell is a safety and compliance platform for the food and supplement industry.

\*Based on the Synaptic Growth Index

Zero Cow Fø

**Zero Cow Factory** 

zerocowfactory.com

Zero Cow Factory is a biotechnology company that produces animal-free milk protein and dairy products.