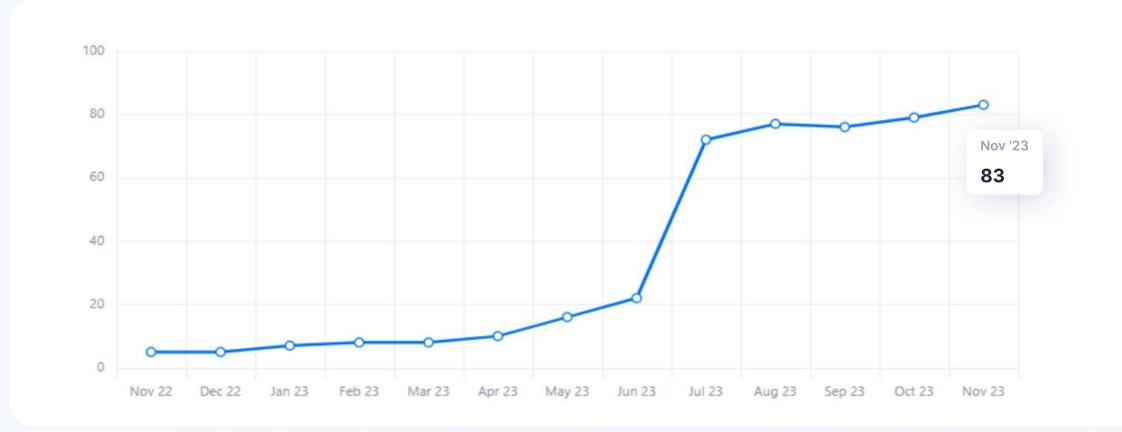

### **Total website visits**

Sequoia Capital ) ( Champion Hill Ventures

Marque Ventures Bedrock c

DCVC

Source: Synaptic

Employee count increased to 10X from Nov 2022 to Nov 2023.

Source: Similarweb

Website visits increased drastically from Jun 2023 to Jul 2023 and then declined afterwards.