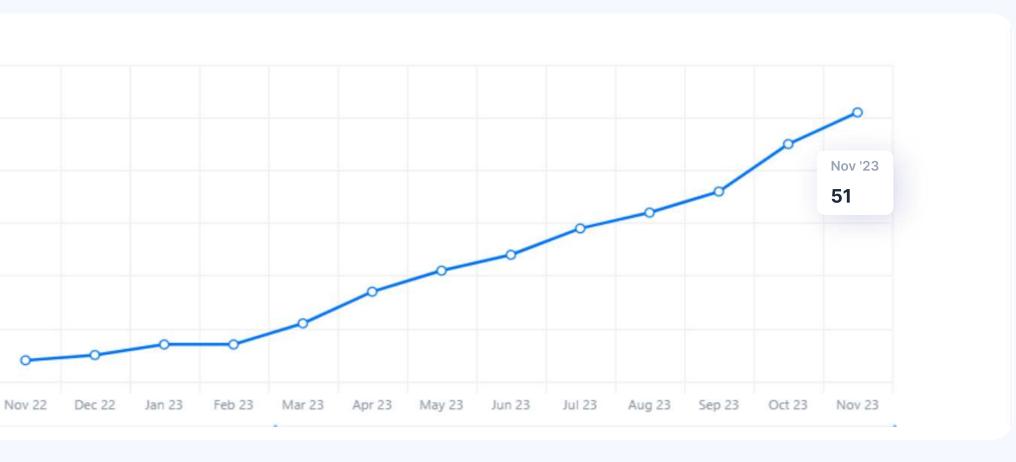

l Ventures

Marque Ventures Bedrock c

DCVC

Source: Synaptic

Employee count increased to 10X from Nov 2022 to Nov 2023.

Source: Similarweb

Website visits increased drastically from Jun 2023 to Jul 2023 and then declined afterwards.





treat retinal diseases that result in blindness.

Syncona Partners LLP

**David Fellows** 

Founder & CEO

Oxford Science Enterprises



**Robert MacLaren Scientific Founder & Director** 

### **Employee count**



Source: Synaptic

### **Total website visits**



Employee count increased to 15X from Nov 2022 to Nov 2023.

Source: Similarweb

Website visits showed an overall decrease of 60% from Jun 2023 to Nov 2023.





S £ ш Δ Ζ Ο ш





Allina Health

HealthQuest Capital

2K 0

Source: Similarweb

### **Employee count**

60

50

30

20

8K

6K

4K



Source: Synaptic

Employee count increased to 10X from Nov 2022 to Nov 2023.

### **Total website visits**



Website visits remained flat initially but jumped from Feb 2023 to Nov 2023.













## **Synaptic Growth Index**

Synaptic Growth Index is a proprietary composite score of multiple performance metrics.

The Synaptic Growth Index (ranges from -5 to 5, 5 being the highest) quantifies the company's growth momentum in the last year(s) by analyzing various growth metrics such as App Downloads, Website visits, Employee count, etc. over time. This index is robust to factors such as seasonality, scale differences, and month-level fluctuations.

We have compiled this report of 25 high-growth Consumer Fintech companies based on the Synaptic Growth Index. With this score, you can quic