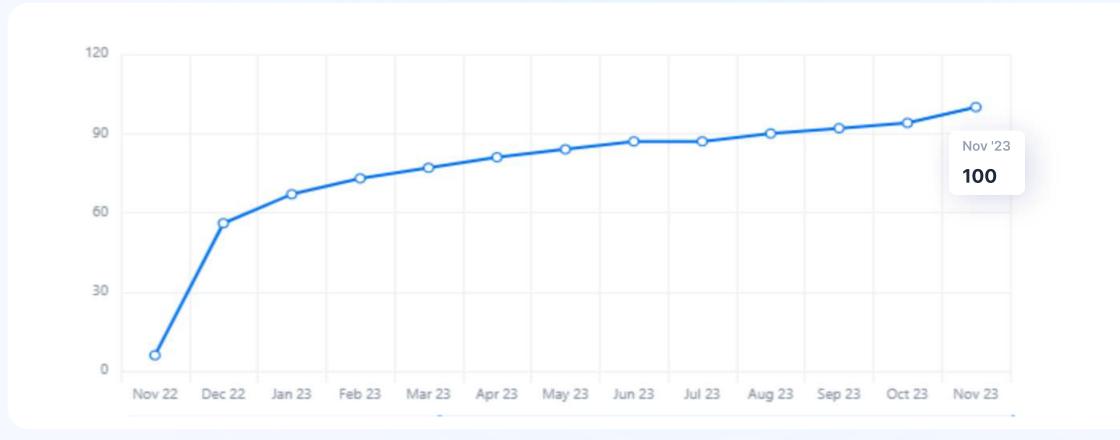

### **Employee count**

Source: Synaptic

Employee count increased by 150% from Nov 2022 to Nov 2023.

Website visits increased drastically in Mar 2023 and then declined.