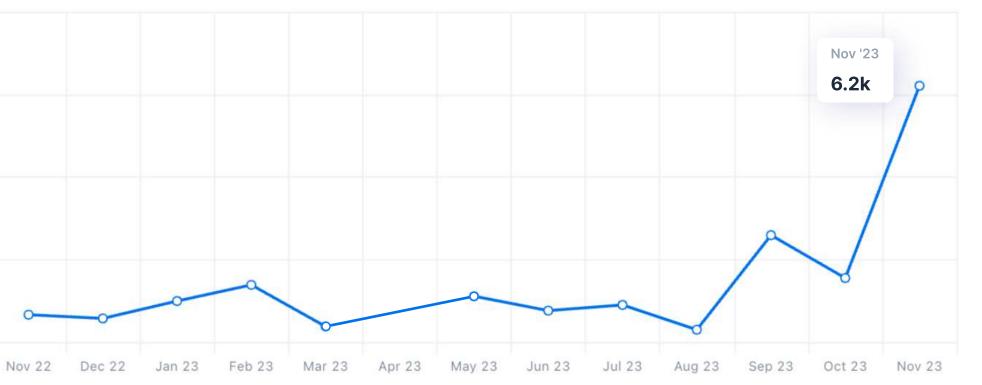

### **Total website visits**

Source: Similarweb

Employee count increased drastically from Nov 2022 to Nov 2023.

Website visits remained flat initially but jumped from Feb 2023 to Apr 2023.

Vast is an aerospace company that aims to develop private space stations to take humanity beyond earth.