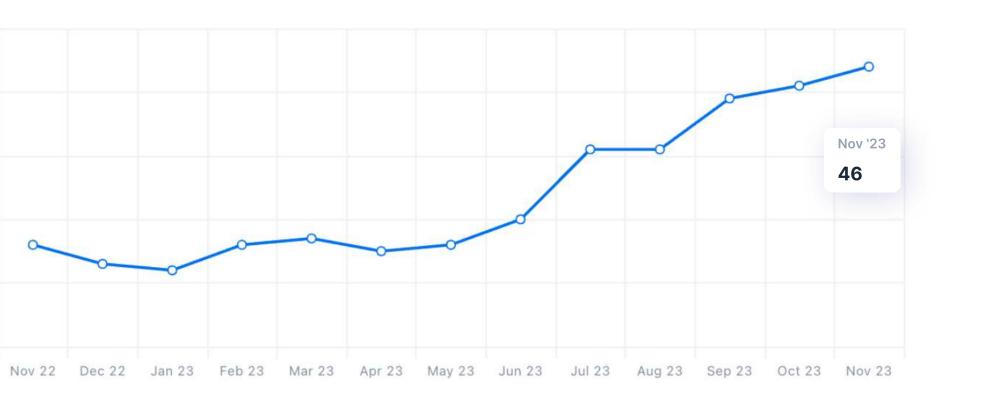

### **Employee count**

60

50

40

30

20

Source: Synaptic

Employee count became 5X from Nov 2022 to Nov 2023