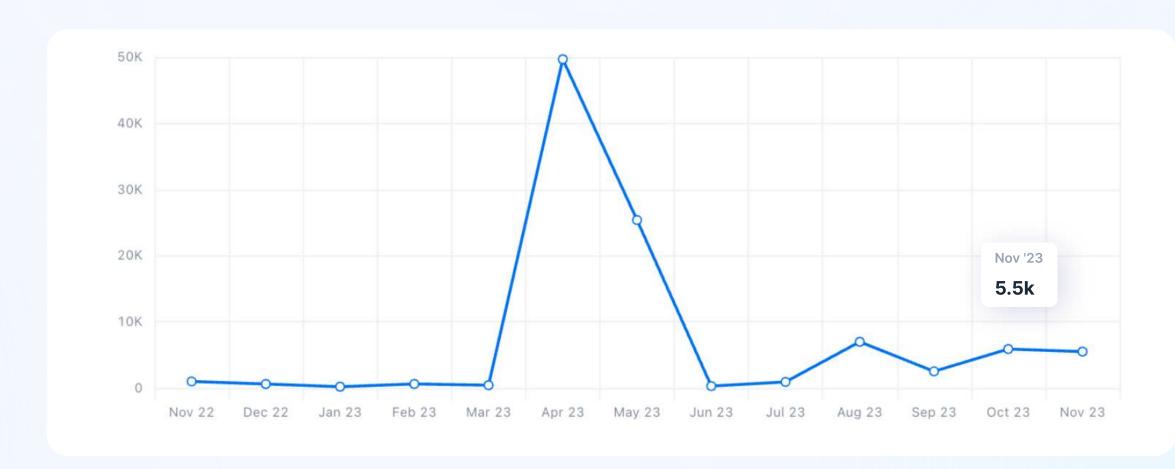

### **Employee count**

Source: Synaptic

Employee count increased by 150% from Nov 2022 to Nov 2023.

Website visits increased drastically in Mar 2023 and then declined.