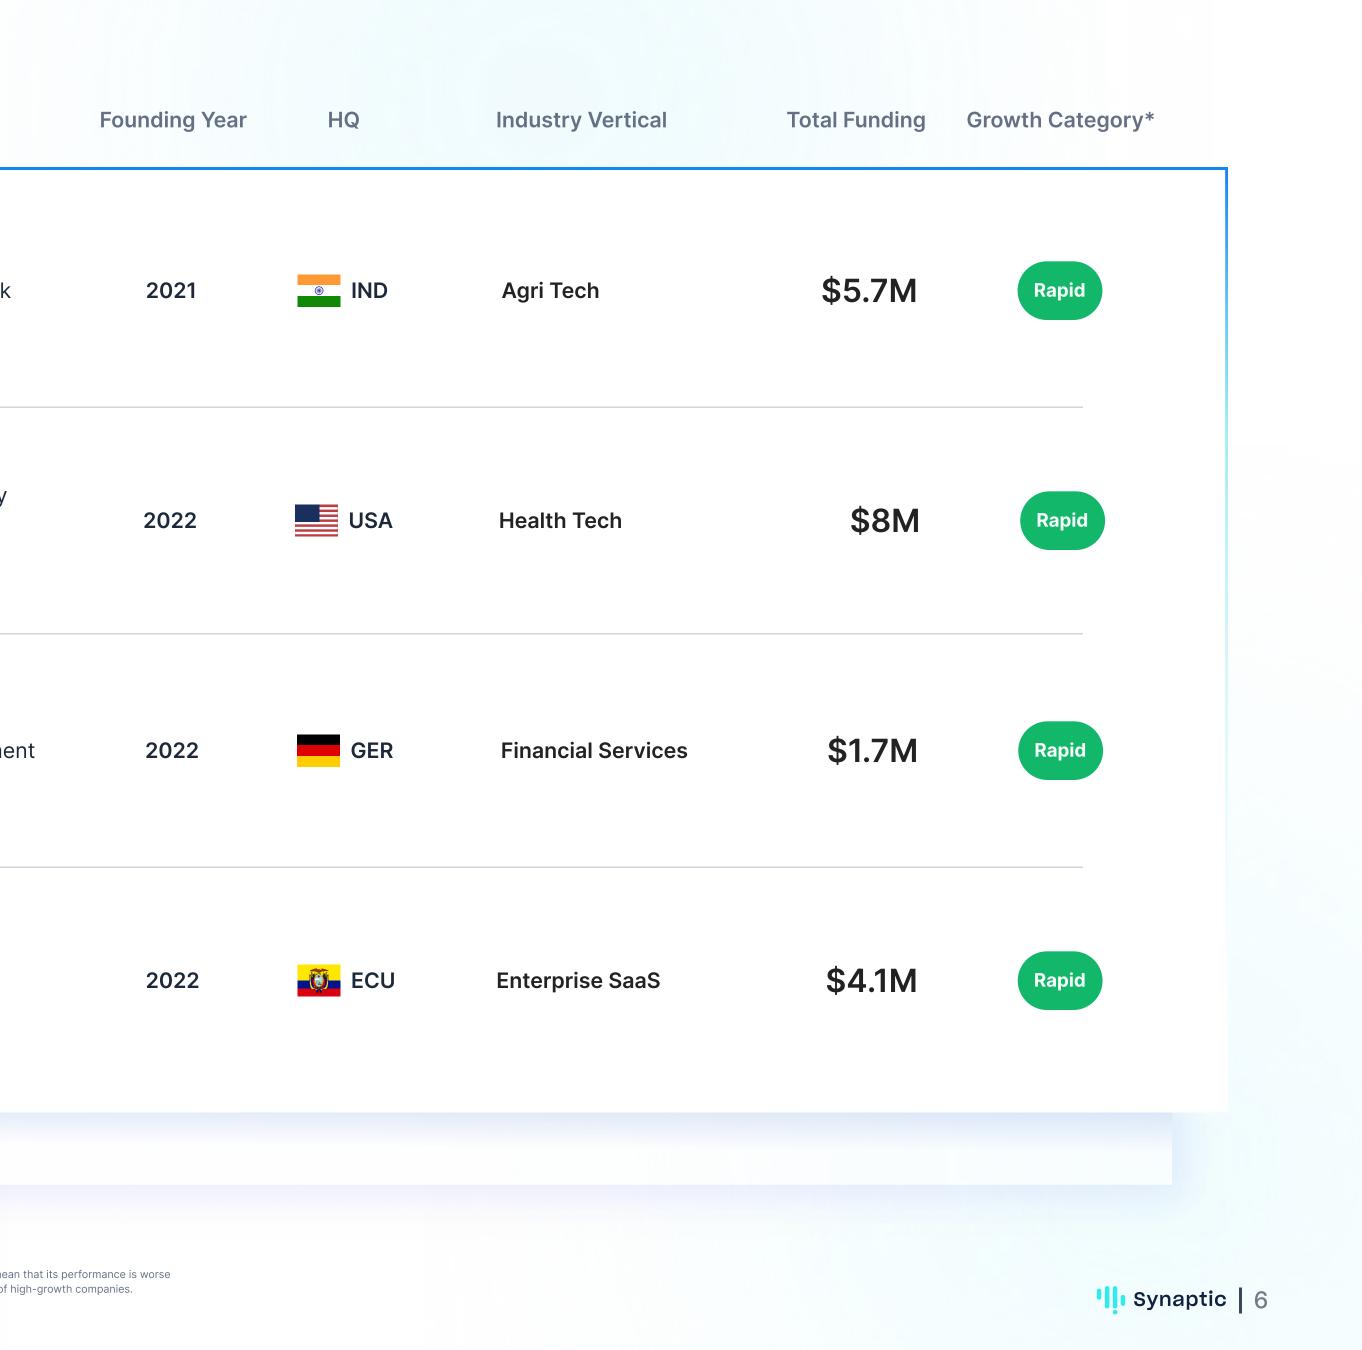

### Total website visits

Source: Similarweb

Employee count increased by 2X from Nov 2022 to Nov 2023.

Website visits increased till Feb 2023 and declined afterwards.

zerocowfactory.com

Founded in 2021

Agri Tech

Total funding

\$5.7M

Zero Cow Factory is a biotechnology company that concentrates on the research and development of animal-free dairy products.

S £ ш Δ Ζ Ο

ш