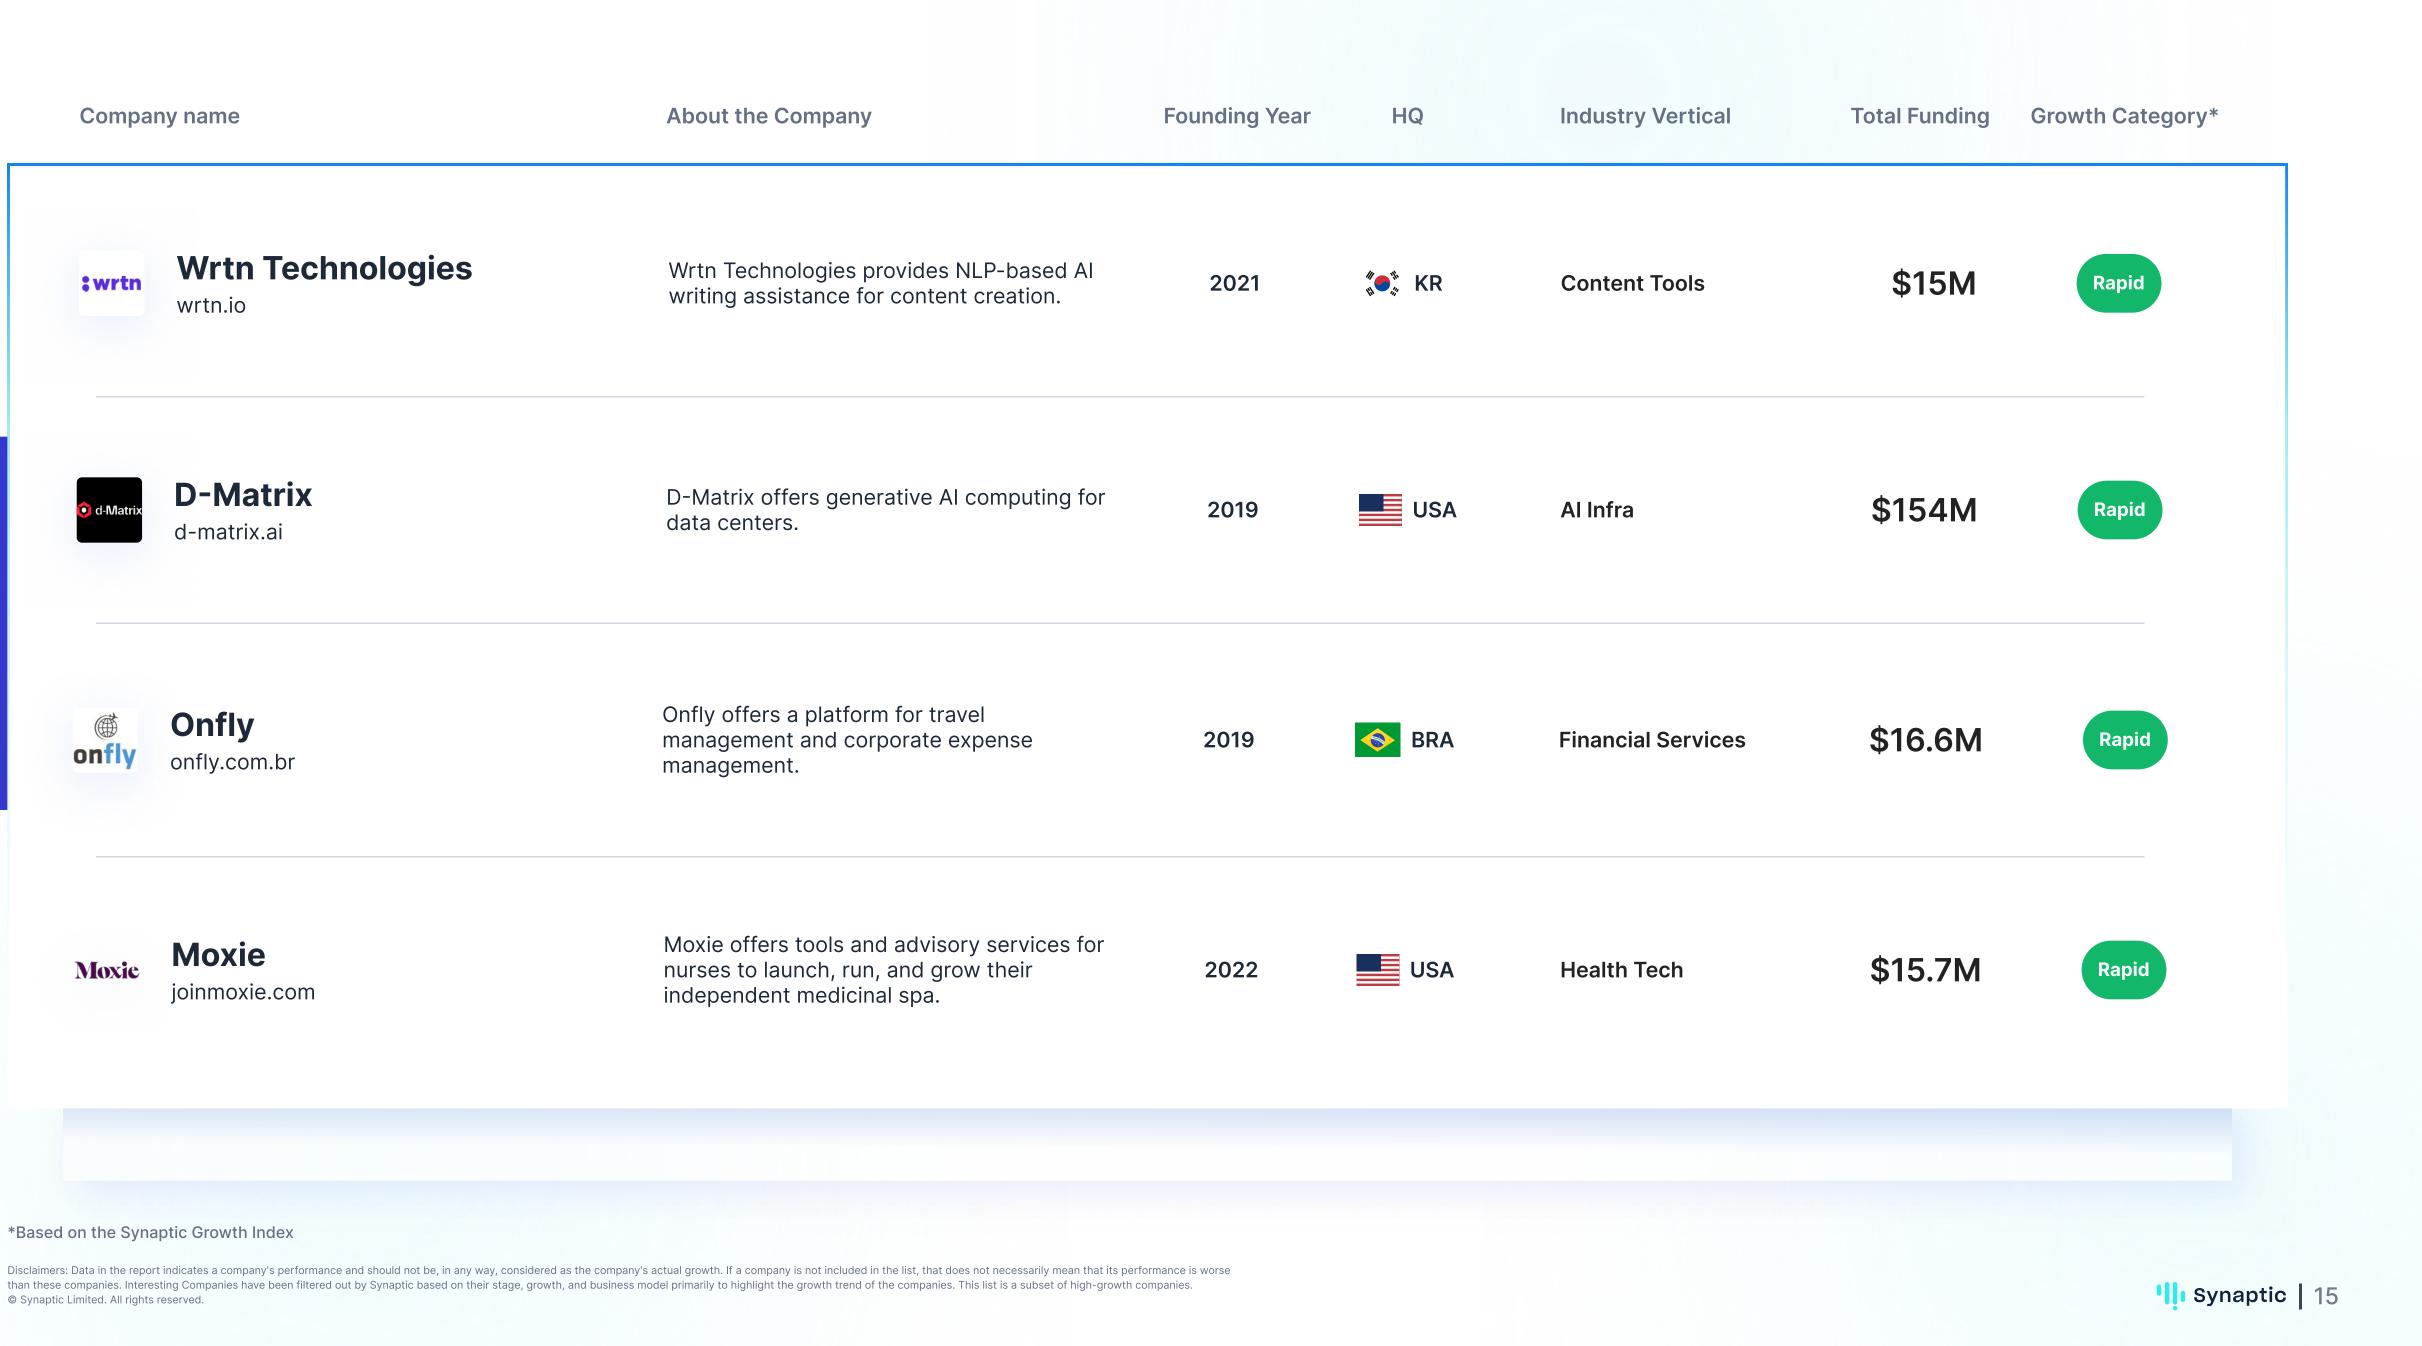

## **50 Hypergrowth Companies in Q1 2024**

| ed Stage               |                           | Early Stage                            |              |
|------------------------|---------------------------|----------------------------------------|--------------|
| Stage                  | Agri Tech                 | D-Matrix* Unstructured*                |              |
|                        | Blockchain                | Senter                                 | Climat       |
| umbat 갈 Fullfile       | Climate Tech              | Writer * Wrtn Tech.*                   | Conten       |
|                        | Coding Tools              | Mach Industries                        | Dee          |
|                        | Cyber Security            | MAKEUP <sup>By</sup> MARIO             | E-Com        |
|                        | Deep Tech                 | 🥵 Kiwi 🧳 Onfly 👥 Tamara                | Fin<br>Se    |
|                        | <b>E-Commerce</b>         | <b>OATSIDE</b>                         | ood & Bevera |
|                        | Ed Tech                   | beacen therapeutics Inbound Health Mox | ic Healt     |
|                        | Energy Tech               | Believer Med                           | ia & Enterta |
| nmingbird 🗶 XFactor.io | Enterprise SaaS           | Airalo T                               | elecommun    |
|                        | <b>Financial Services</b> |                                        |              |
| rence 🔫 ElevateNow     | Health Tech               |                                        |              |
|                        | Travel & Hospitality      |                                        |              |

\*Based on the Synaptic Growth Index

| About the Company                                                                                                                         | Founding Year | HQ    | Industry Vertical  | Growth Category* |
|-------------------------------------------------------------------------------------------------------------------------------------------|---------------|-------|--------------------|------------------|
| Zoa is an all-in-one platform for renewable<br>energy companies, featuring solutions like<br>solar power management and EV<br>management. | 2022          | UK UK | Energy Tech        | Rapid            |
| Vast is an aerospace company that aims to develop private space stations to take humanity beyond earth.                                   | 2021          | USA   | Deep Tech          | Rapid            |
| Growpital is an investment platform that offers opportunities for retail investment in agriculture projects.                              | 2020          | IND   | Financial Services | Rapid            |
| Infloso is a platform that connects influencers with brands and agencies to create content and run campaigns.                             | 2021          | IND   | Enterprise SaaS    | Rapid            |
|                                                                                                                                           |               |       |                    |                  |