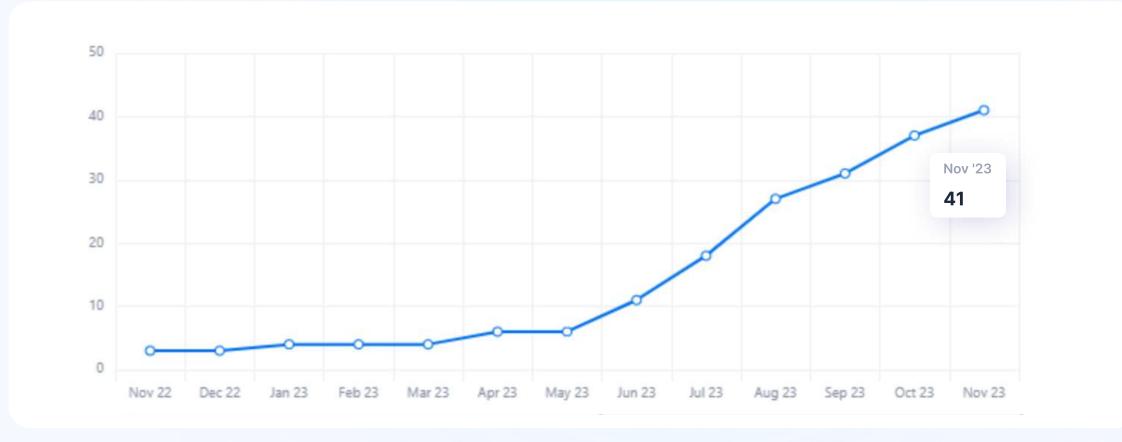

Infloso is a platform that connects influencers with brands and agencies to create content and run campaigns.

40

50

30

20

10

### **Employee count**

Source: Synaptic

Employee count increased by 150% from Nov 2022 to Nov 2023.

Website visits increased drastically in Mar 2023 and then declined.