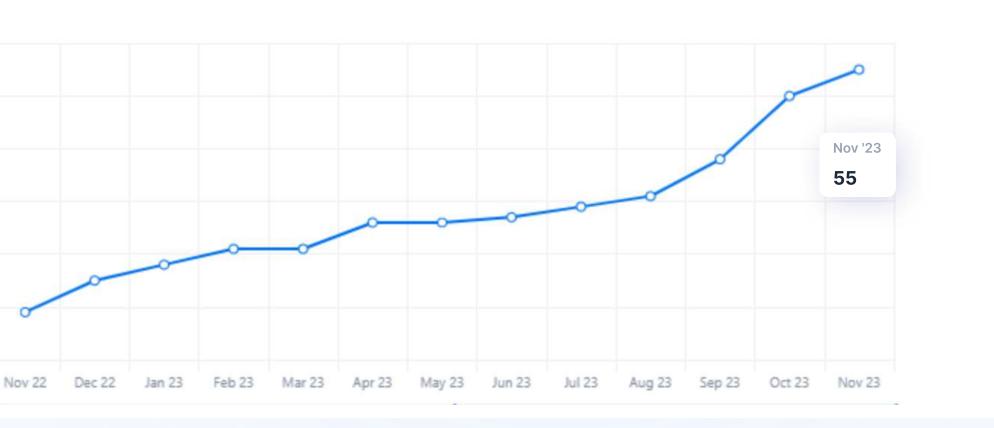

### **Total website visits**

S £ ш Δ Ζ Ο LL.

Rituraj Sharma Founder & CEO

Employee count increased by ~400% from Nov 2022 to Nov 2023.

Website visits increased by ~500% from Nov 2022 to Nov 2023.

Enterprise SaaS

Infloso is a platform that connects influencers with brands and agencies to create content and run campaigns.

40

50

30

20

10