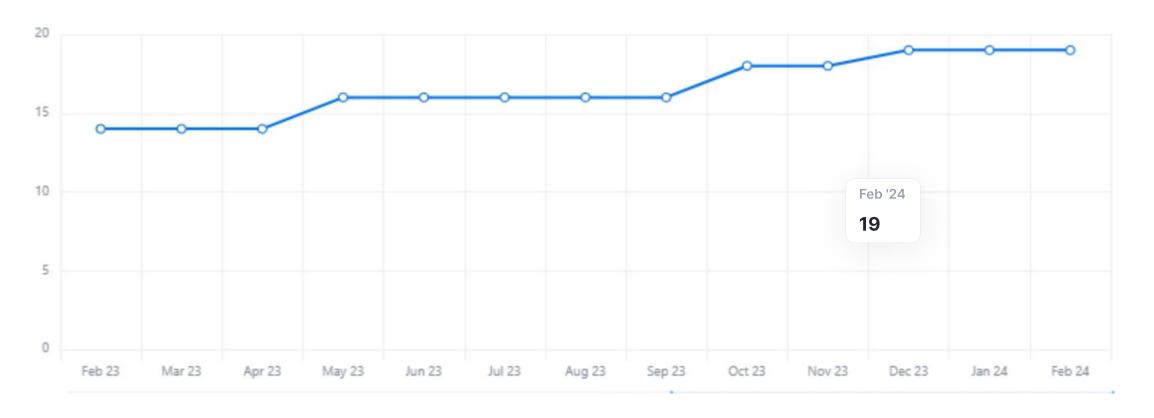

#### **Employee count**

Source: Synaptic

Employee count became 3.5X from Feb 2023 to Feb 2024.