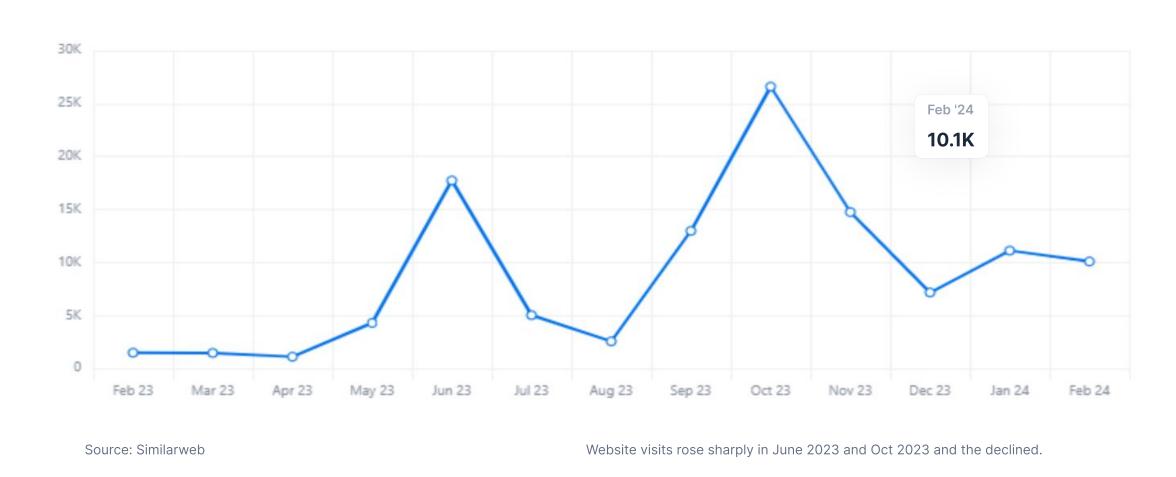

#### **Total website visits**

Source: Similarweb

Website visits increased drastically till June 2023 and then fell sharply.

Total funding \$1.1M

**Rapid Growth** 