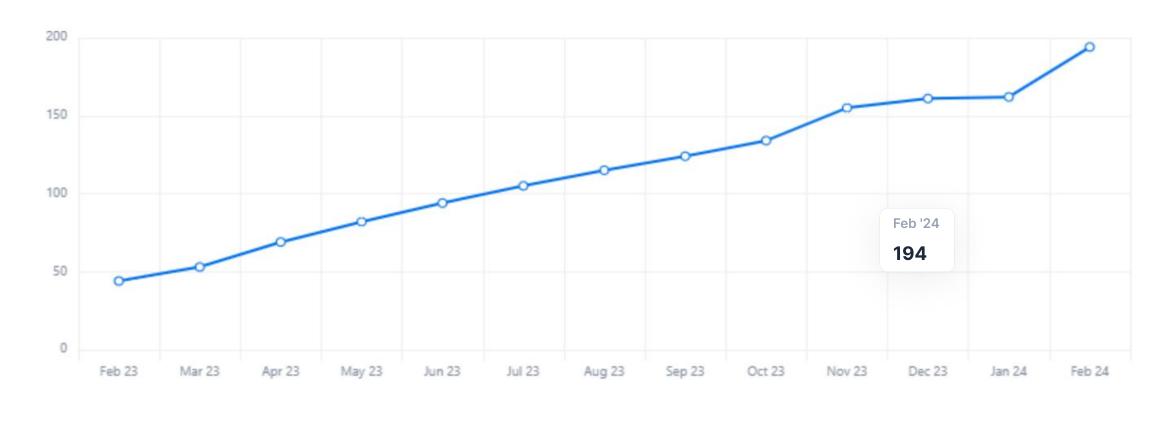

#### **Employee count**

Source: Synaptic

Employee count increased by 1 from Feb 2023 to Feb 2024.