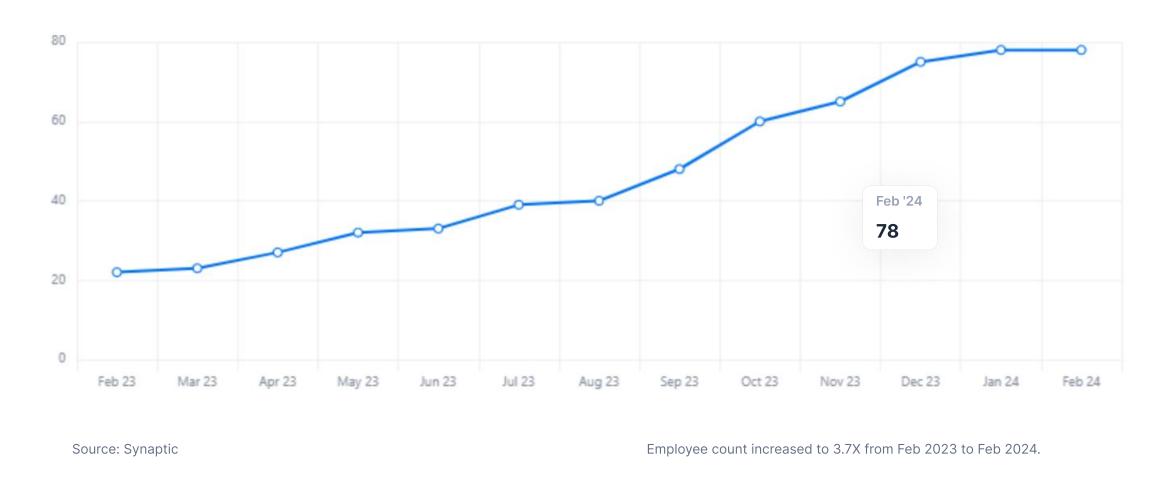

#### **Employee count**

Source: Synaptic

Employee count became 3.5X from Feb 2023 to Feb 2024.