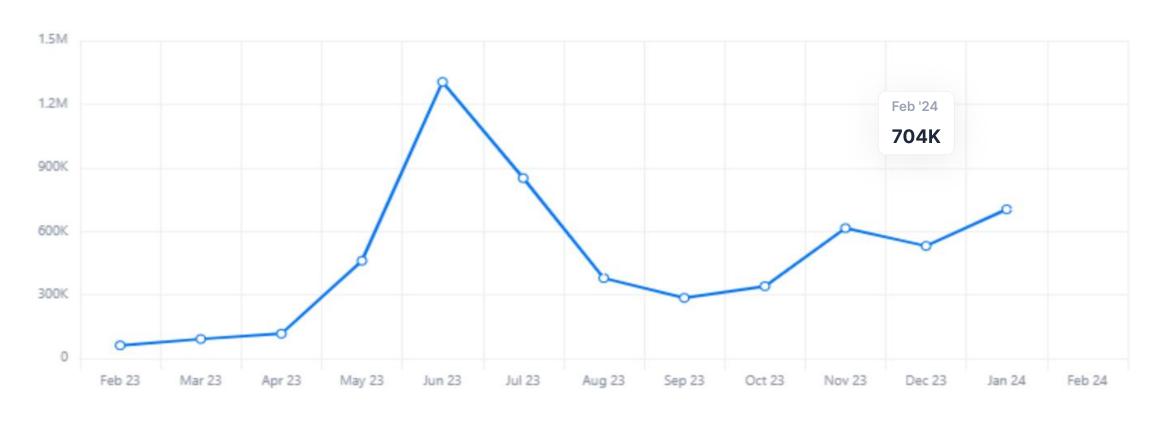

#### **Total website visits**

Source: Similarweb

Website visits had a slight overall increase from Feb 2023 to Feb 2024.