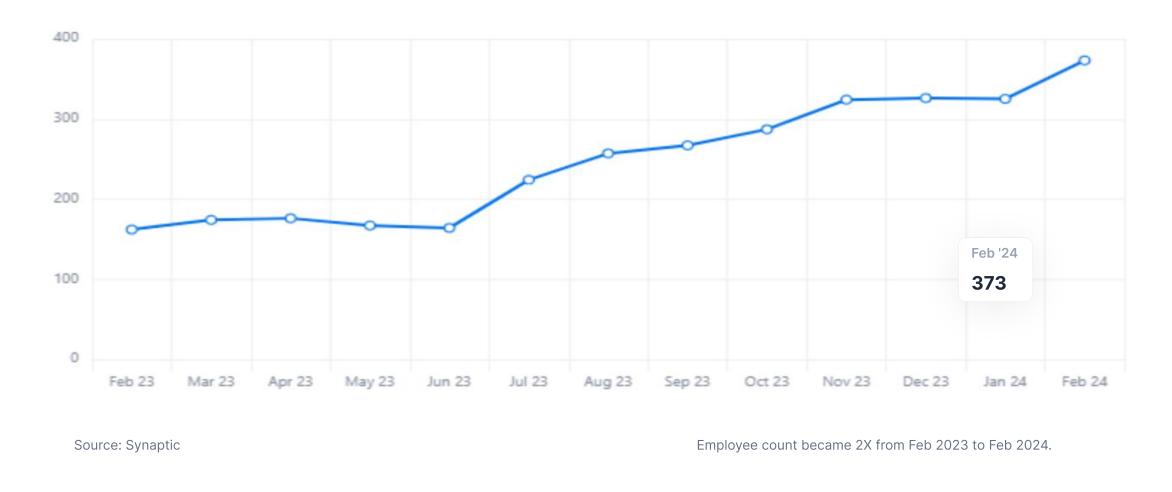

#### **Employee count**

Source: Synaptic

Employee count became 3.5X from Feb 2023 to Feb 2024.