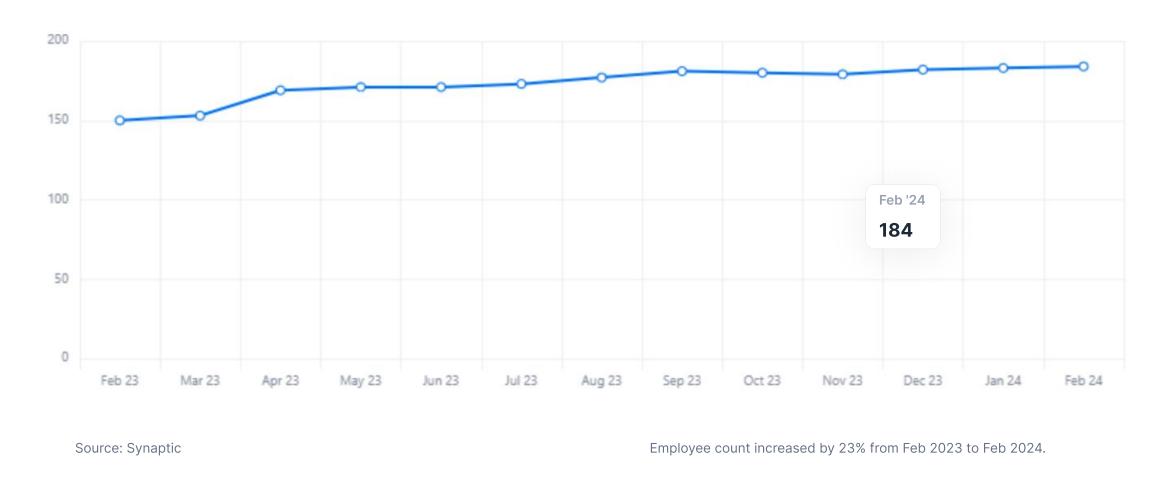

#### **Employee count**

Source: Synaptic

Employee count increased by 36% from Feb 2023 to Feb 2024.