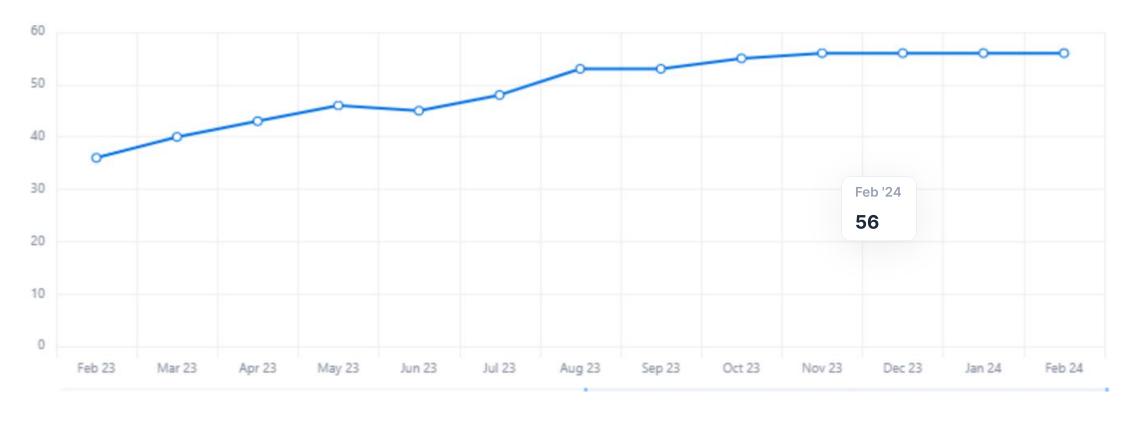

#### **Employee count**

Source: Synaptic

Employee count increased by 1 from Feb 2023 to Feb 2024.