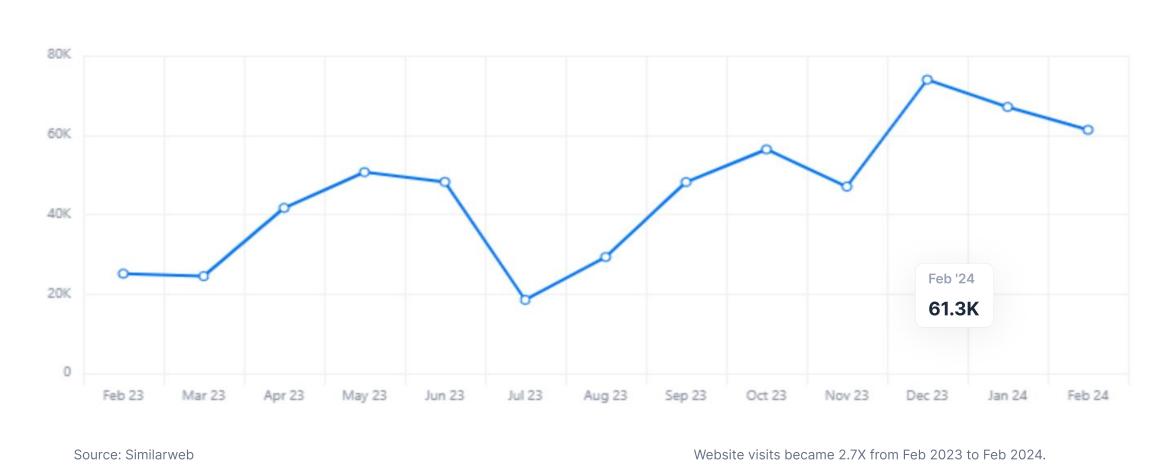

#### **Total website visits**

Source: Similarweb

Website visits had a slight overall increase from Feb 2023 to Feb 2024.