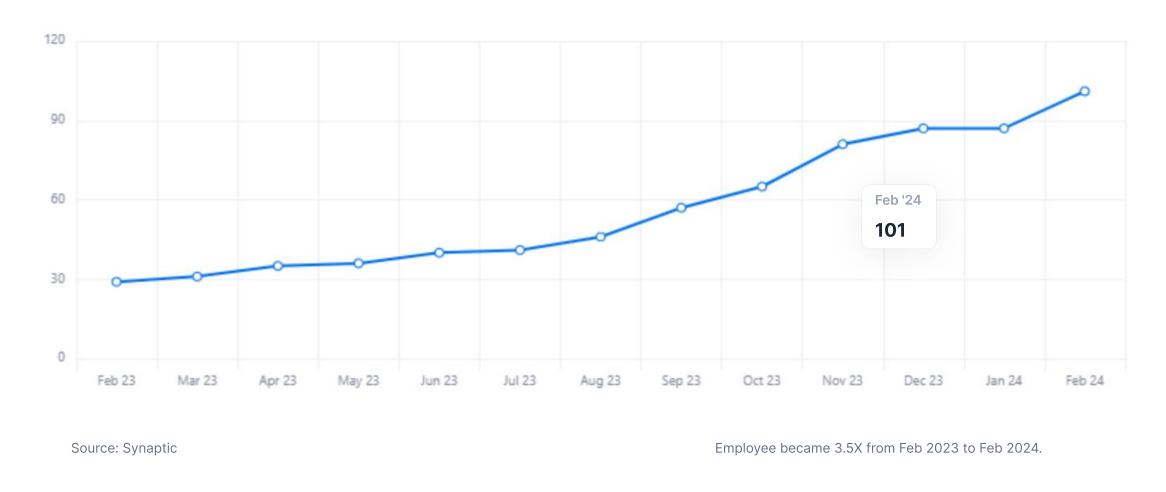

#### **Employee count**

Source: Synaptic

Employee count became 3.5X from Feb 2023 to Feb 2024.