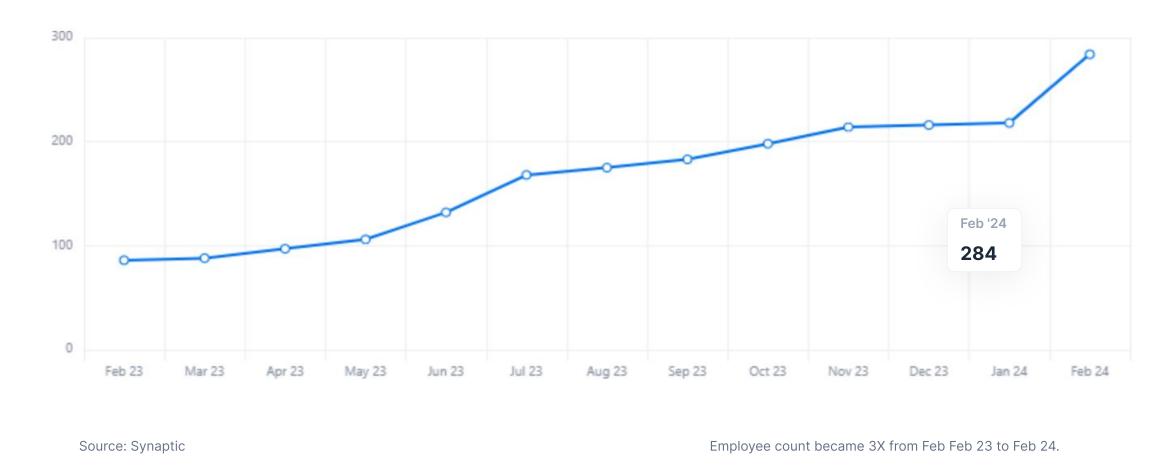

#### **Employee count**

Source: Synaptic

Employee count became 3.5X from Feb 2023 to Feb 2024.