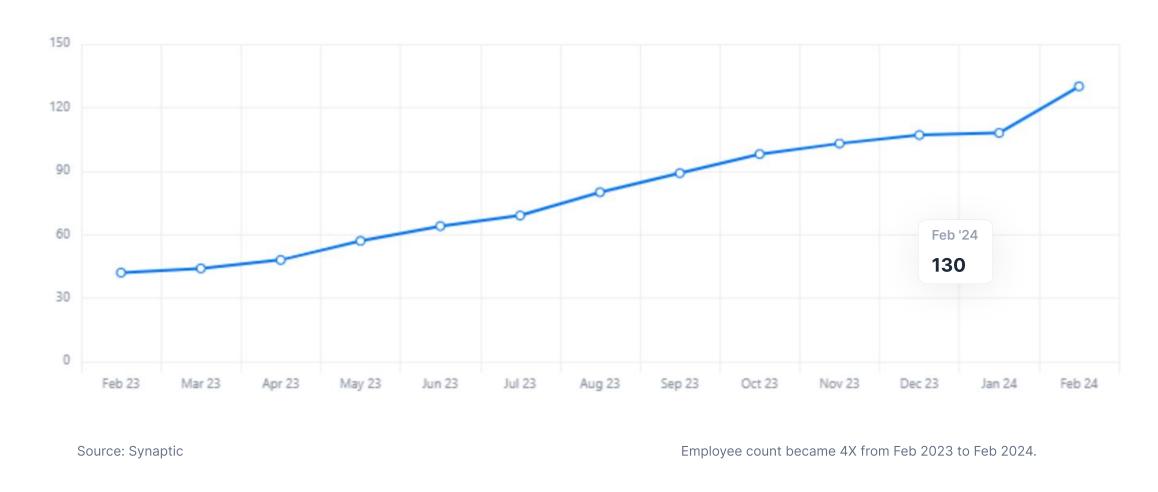

#### **Employee count**

Source: Synaptic

Employee count became 4X from Feb 2023 to Feb 2024.