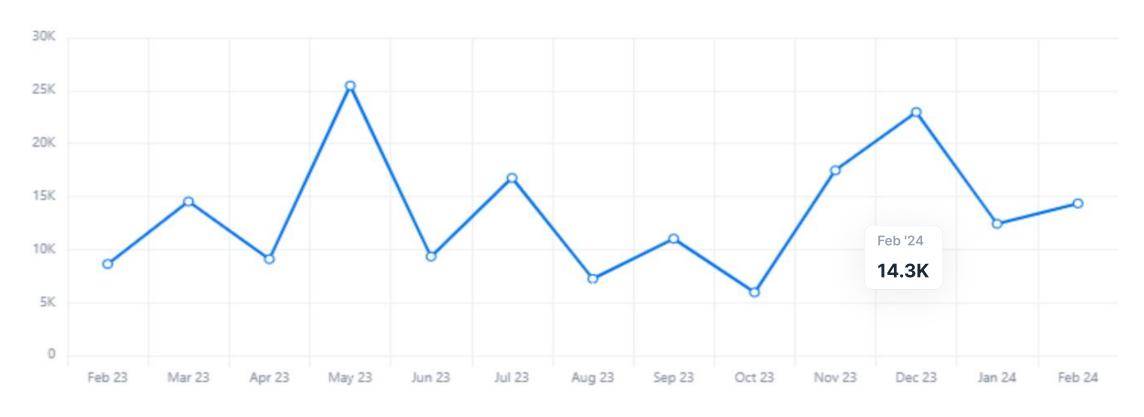

#### **Total website visits**

Source: Similarweb

Website visits had a slight overall increase from Feb 2023 to Feb 2024.