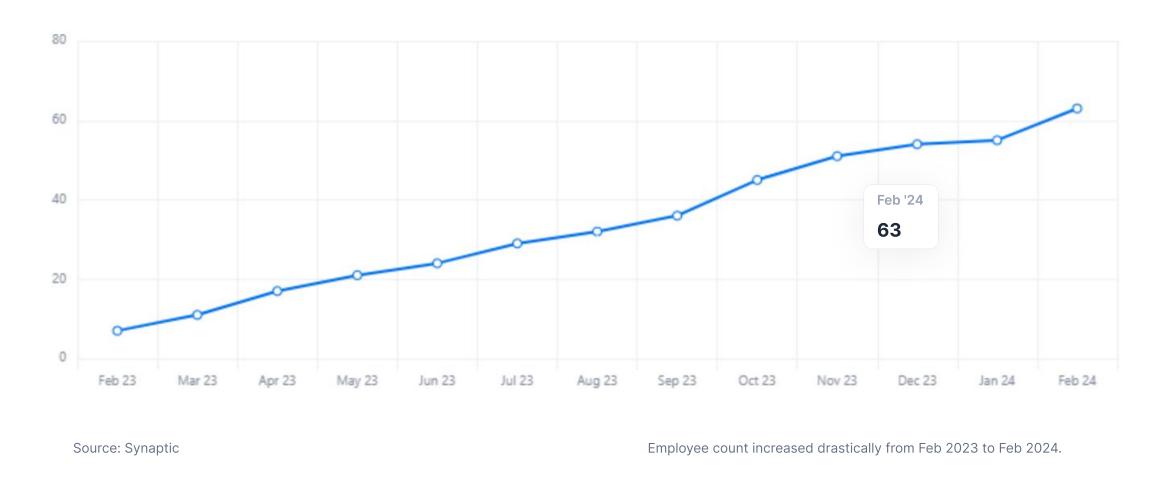

#### **Employee count**

Source: Synaptic

Employee count increased by 1 from Feb 2023 to Feb 2024.