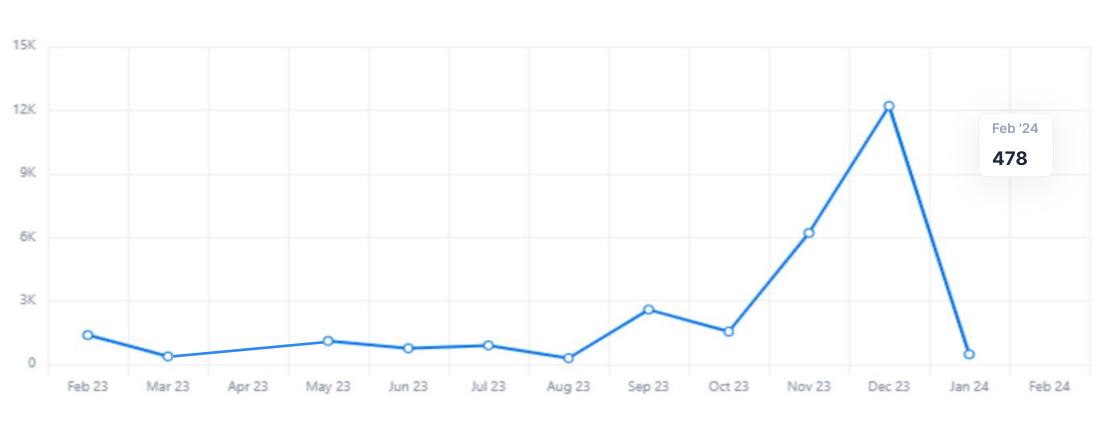

#### **Total website visits**

Source: Similarweb

Website visits increased drastically till June 2023 and then fell sharply.

Total funding \$1.1M

**Rapid Growth** 