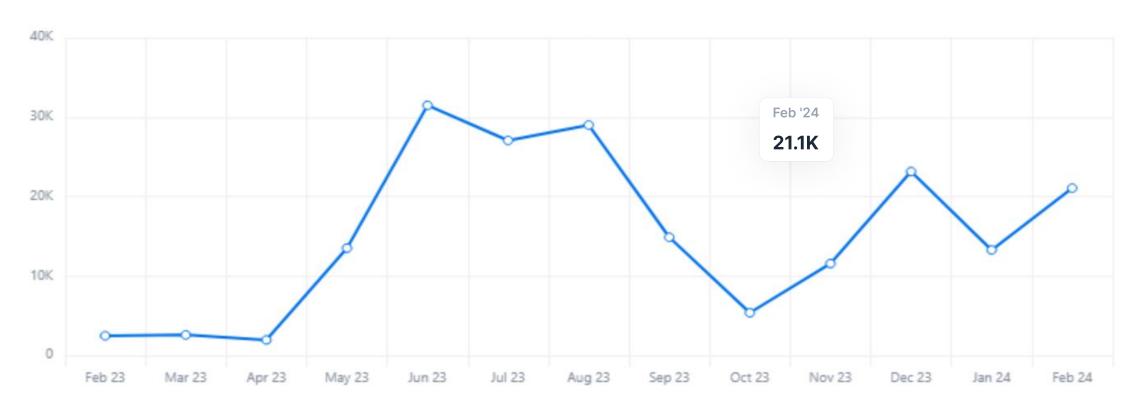

#### **Total website visits**

Source: Similarweb

Website visits had a slight overall increase from Feb 2023 to Feb 2024.