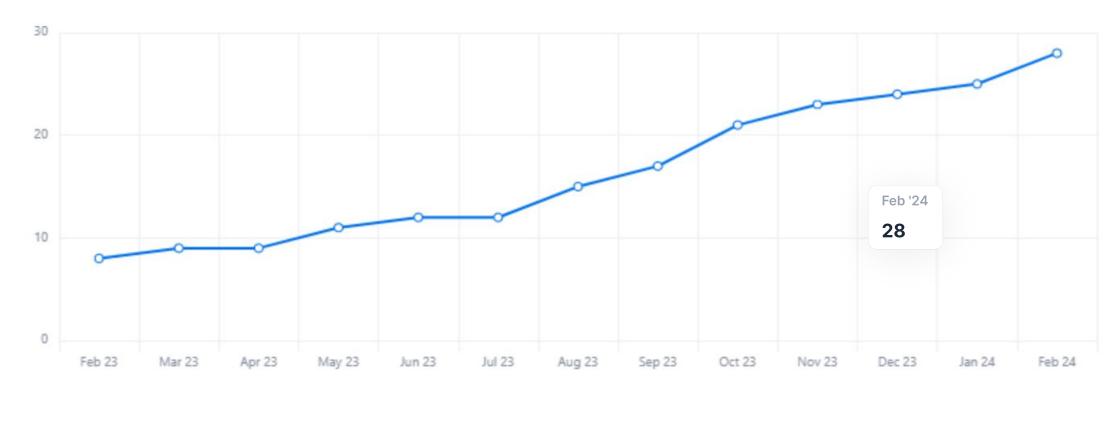

#### **Employee count**

Source: Synaptic

Employee count increased by 1 from Feb 2023 to Feb 2024.