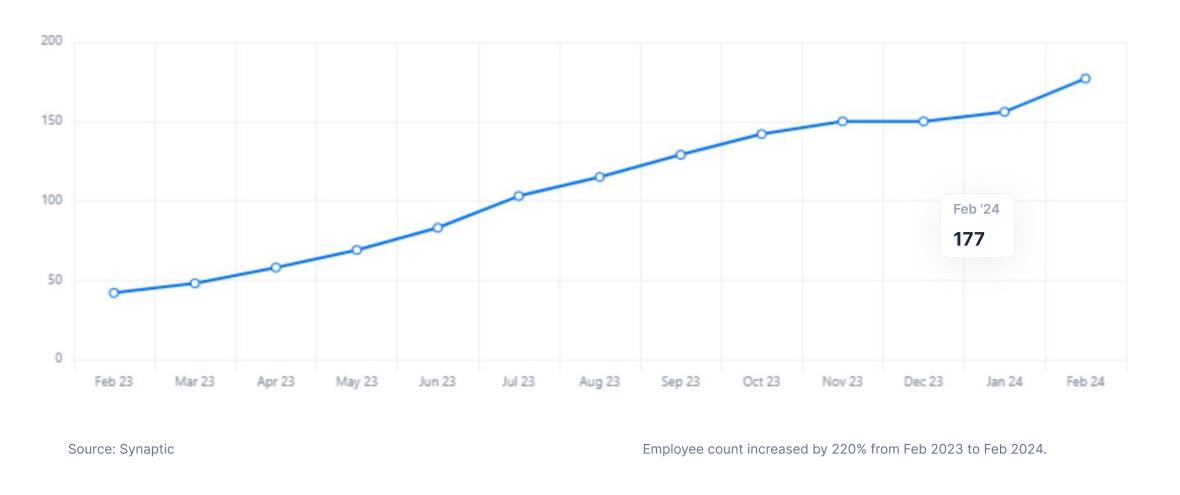

#### **Employee count**

Source: Synaptic

Employee count increased by 1 from Feb 2023 to Feb 2024.

#### **Employee count**

Source: Synaptic

Employee count became 3.5X from Feb 2023 to Feb 2024.

#### **Employee count**

Source: Synaptic

Employee count increased by 36% from Feb 2023 to Feb 2024.

#### **Employee count**

Source: Synaptic

Employee count became 4X from Feb 2023 to Feb 2024.

#### **Employee count**

Source: Synaptic

Employee count increased by 56% from Feb 2023 to Feb 2024