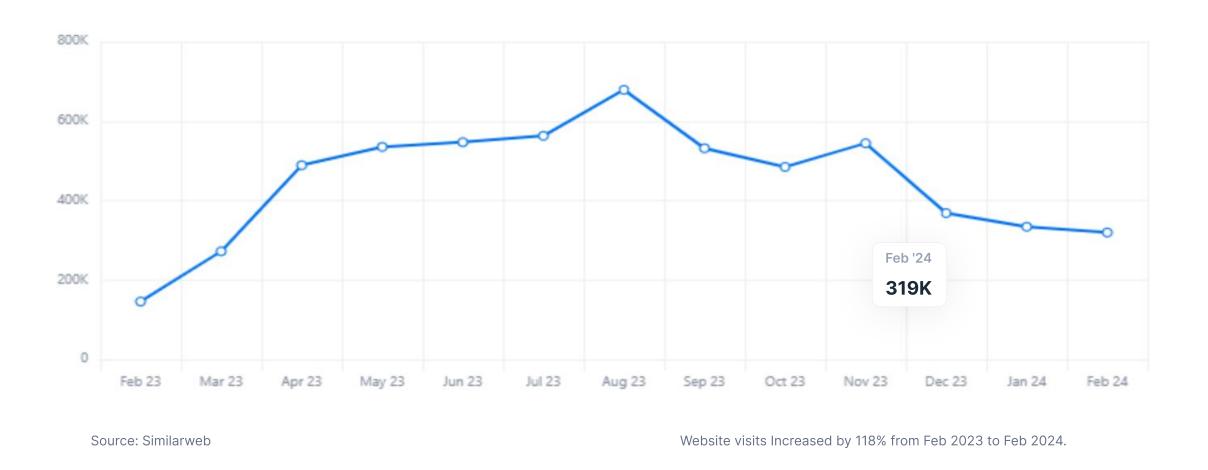

#### **Total website visits**

Source: Similarweb

Website visits had a slight overall increase from Feb 2023 to Feb 2024.